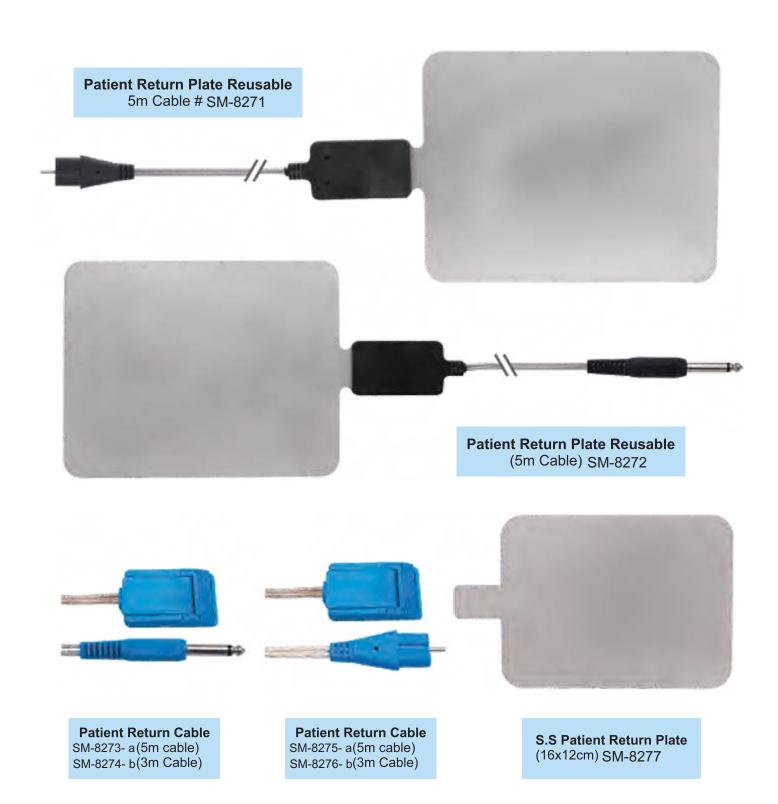

## Silicone Bipolar Cables 10" (3.0m)

SM-8184

Instrument Connector: European Flat Plug Generator Connector: Pin Distance 29.0mm Compatibility: Valleylab, EMS, Dolley

Plate Electrode Small Reusable SM-8266