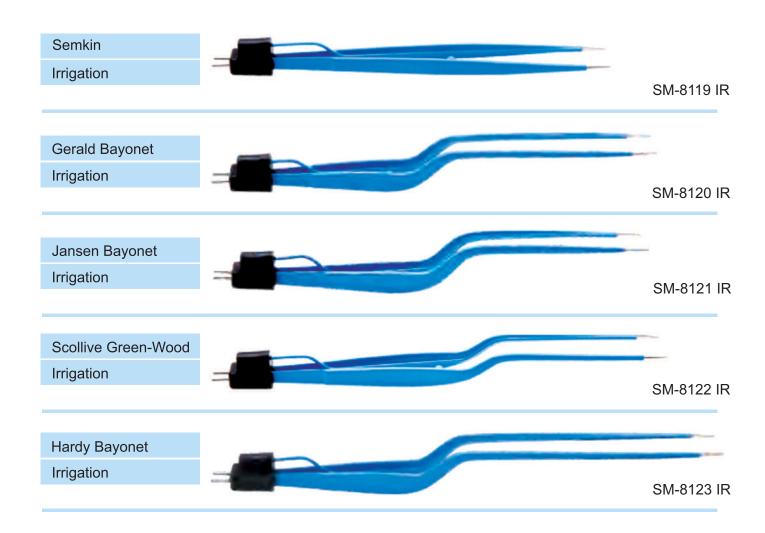

Electrodes 2.4mm                           | 34 |   |    |
| Conization Electrodes                      | 35 |   |    |
| Electrodes 4.0mm                           | 36 |   |    |
| Patient Return Plate                       | 37 |   |    |
| Laparoscopic Electrodes                    | 38 |   |    |
| Electrosurgical Instruments for Gynecology | 39 | - | 42 |





## **European Bipolar Forceps |**





# **European Bipolar Forceps |**







## **European Bipolar Forceps**







# **European Irrigation Bipolar Forcep I**







## **European Non-Stick Bipolar Forcep** |



# **European Non-Stick Bipolar Forcep**

### **ELECTROSURGICAL INSTRUMENTS**



## **European Non-Stick Bipolar Forcep** |







## **USA 2 Pin Bipolar Forceps |**







# **USA 2 Pin Bipolar Forceps** |



















| Bayonet Full Non-Stick            |                |
|-----------------------------------|----------------|
| L= 18.0 cm                        |                |
| Tip 1.0 mm                        | SM-8132 FNS    |
| Dovonot Full Non Ctick            |                |
| Bayonet Full Non-Stick L= 20.0 cm |                |
|                                   | CM 0422 FNC    |
| Tip 1.0 mm                        | SM-8133 FNS    |
| Bayonet Full Non-Stick            |                |
| L= 22.0 cm                        |                |
| Tip 1.0 mm                        | SM-8134 FNS    |
| Decree ( (I decree)               |                |
| Bayonet (Irrigation)              |                |
| L= 20.0 cm                        | SM-8135 FNS    |
| Tip 1.0 mm