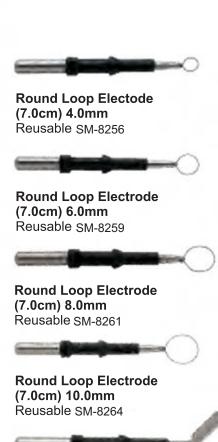

### Silicone Bipolar Cables 10" (3.0m)

SM-8183

Instrument Connector: USA2-Pin Plug Generator Connector: Pin Distance 29.0mm

Compatibility: Valleylab, EMS, Dolley