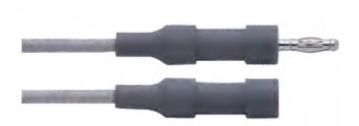

### Silicone Bipolar Cables 10" (3.0m)

SM-8178

Instrument Connector: USA 2-Pin Plug Generator Connector: 4.0mm Banana Plug

Compatibility: Valleylab, Conmed, Codman, Olpympus

and Mbst Bipolar Generator

#### Silicone Bipolar Cables 10" (3.0m)

SM-8180

Instrument Connector: European Flat Plug Generator Connector: 4.0mm Banana Plug Compatibility: Valleylab, Conmed, Codman, Olpympus & Mbst Bipolar Generator

### Silicone Bipolar Cables 10" (3.0m)

SM-8182

Instrument Connector: USA2-Pin Plug Generator Connector: Erbe Type Compatibility: Eibe, Siemens, Downs

### Silicone Bipolar Cables 10" (3.0m)

SM-8179

Instrument Connector: European Flat Plug

Generator Connector: Martin Type

Compatibility: Aesculap, Martin, Wolf, Berchold

### Silicone Bipolar Cables 10" (3.0m)

SM-8181

Instrument Connector: USA2-Pin Plug Generator Connector: Martin Type

Compatibility: Aesculap, Martin, Wolf, Berchold

### Silicone Bipolar Cables 10" (3.0m)

SM-8183

Instrument Connector: USA2-Pin Plug Generator Connector: Pin Distance 29.0mm

Compatibility: Valleylab, EMS, Dolley

## Silicone Bipolar Cables 10" (3.0m)

SM-8184

Instrument Connector: European Flat Plug Generator Connector: Pin Distance 29.0mm Compatibility: Valleylab, EMS, Dolley

Plate Electrode Small Reusable SM-8266