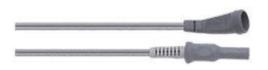

### Silicone Monopolar Cables 10" (3.0m)

SM-8186

Instrument Connector: 4.0mm Male Fitting

Generator Connector: Standard 4.0mm Banana Plug Compatibility: Valleylab, Conmed & All ES Genrators

### Silicone Monopolar Endoscopic Cable 10" (3.0m)

SM-8188

Instrument Connector: 4.0mm Female Plug

Generator Connector: Standard 4.0mm Banana Plug Compatibility: Valleylab, Conmed & All ES Genrators

### Silicone Diathermy Cable 10" (3.0m)

SM-8190

Instrument Connector: 4.8mm Male Fitting

Generator Connector: Standard 4.0mm Banana Plug Compatibility: Valleylab, Conmed & All ES Genrators