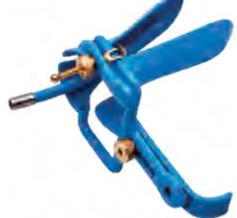

#### **Graves Vaginal Speculum** with smoke evacuation tube

**Small:** SM-8288

Medium: SM-8289 Large: SM-8290

### **VU-Max Speculum**

with smoke evacuation tube

**Small:** SM-8291 Medium: SM-8292 **Large:** SM-8293

### Pederson Vaginal Speculum

with smoke evacuation tube

**Small:** SM-8294 Medium: SM-8295 Large: SM-8296

### Cusco Speculum

with smoke evacuation tube

**Small: SM-8297** Medium: SM-8298 Large: SM-8299

### VU-More (Graves) Speculum

with smoke evacuation tube **Small:** SM-8300

Medium: SM-8301 **Large:** SM-8302

**Small:** SM-8303 Medium: SM-8304 Large: SM-8305

Superior Quality Instruments

Galib Road Small Industrial Estate Sialkot-51310 Pakistan