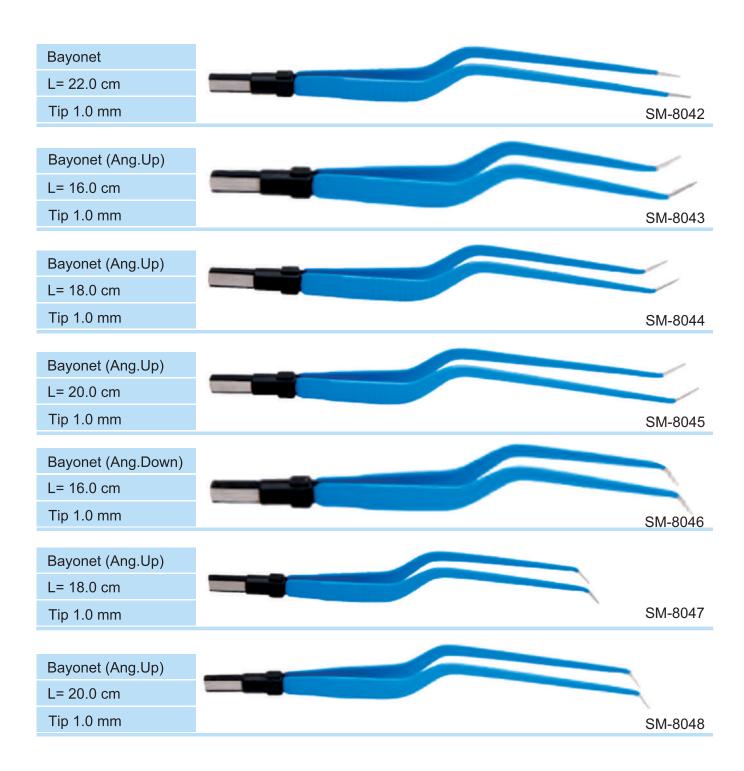

## **European Bipolar Forceps |**

# **European Bipolar Forceps |**

## **European Bipolar Forceps**