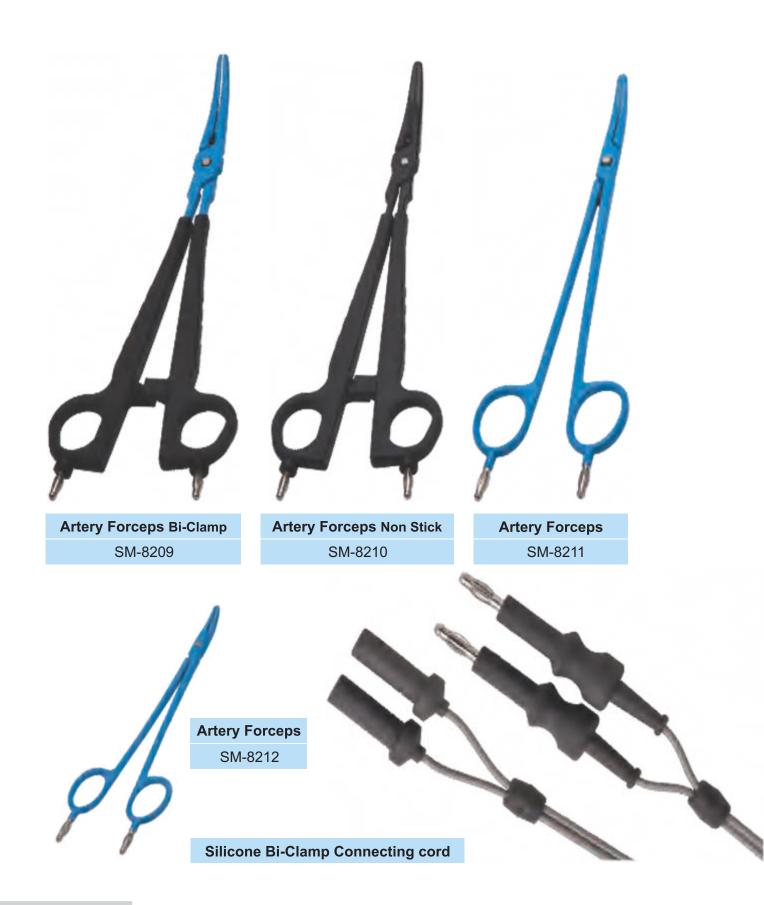

trument Connector: USA2-Pin Plug Generator Connector: Erbe Type Compatibility: Eibe, Siemens, Downs



### Silicone Bipolar Cables 10" (3.0m)

SM-8179

Instrument Connector: European Flat Plug

Generator Connector: Martin Type

Compatibility: Aesculap, Martin, Wolf, Berchold



### Silicone Bipolar Cables 10" (3.0m)

SM-8181

Instrument Connector: USA2-Pin Plug Generator Connector: Martin Type

Compatibility: Aesculap, Martin, Wolf, Berchold



### Silicone Bipolar Cables 10" (3.0m)

SM-8183

Instrument Connector: USA2-Pin Plug Generator Connector: Pin Distance 29.0mm

Compatibility: Valleylab, EMS, Dolley

## Silicone Bipolar Cables 10" (3.0m)

SM-8184

Instrument Connector: European Flat Plug Generator Connector: Pin Distance 29.0mm Compatibility: Valleylab, EMS, Dolley







































Plate Electrode Small Reusable SM-8266





## **Laparoscopic Electrodes** |

#### WITHOUT SUCTION

SM-8278-Hook Electrode (36cm)



SM-8280-Hook Electrode (36cm)



SM-8282Needle-Hook Electrode (36cm)



SM-8284Spatula-Hook Electrode (36cm)



SM-8286Ball-Hook Electrode (36cm)

#### WITH SUCTION

SM-8279L-Hook Electrode (Irrigation) (36cm)



SM-8281J-Hook Electrode (Irrigation) (36cm)



SM-8283Needle-Hook Electrode (Irrigation) (36cm)





SM-8287Ball-Hook Electrode (Irrigation) (36cm)

### **Laparoscopic Electrodes**



### **Electrosurgical Instruments for Gynecology**









#### **Graves Vaginal Speculum** with smoke evacuation tube

**Small:** SM-8288

Medium: SM-8289 Large: SM-8290

### **VU-Max Speculum**

with smoke evacuation tube

**Small:** SM-8291 Med