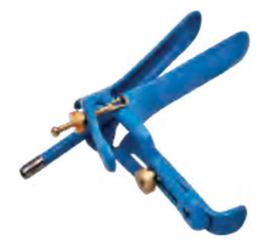

#### **Graves Vaginal Speculum** with smoke evacuation tube

**Small:** SM-8288

Medium: SM-8289 Large: SM-8290

### **VU-Max Speculum**

with smoke evacuation tube

**Small:** SM-8291 Medium: SM-8292 **Large:** SM-8293

### Pederson Vaginal Speculum

with smoke evacuation tube

**Small:** SM-8294 Medium: SM-8295 Large: SM-8296

### Cusco Speculum

with smoke evacuation tube

**Small: SM-8297** Medium: SM-8298 Large: SM-8299

### VU-More (Graves) Speculum

with smoke evacuation tube **Small:** SM-8300

Medium: SM-8301 **Large:** SM-8302

**Small:** SM-8303 Medium: SM-8304 Large: SM-8305

Superior Quality Instruments

Galib Road Small Industrial Estate Sialkot-51310 Pakistan