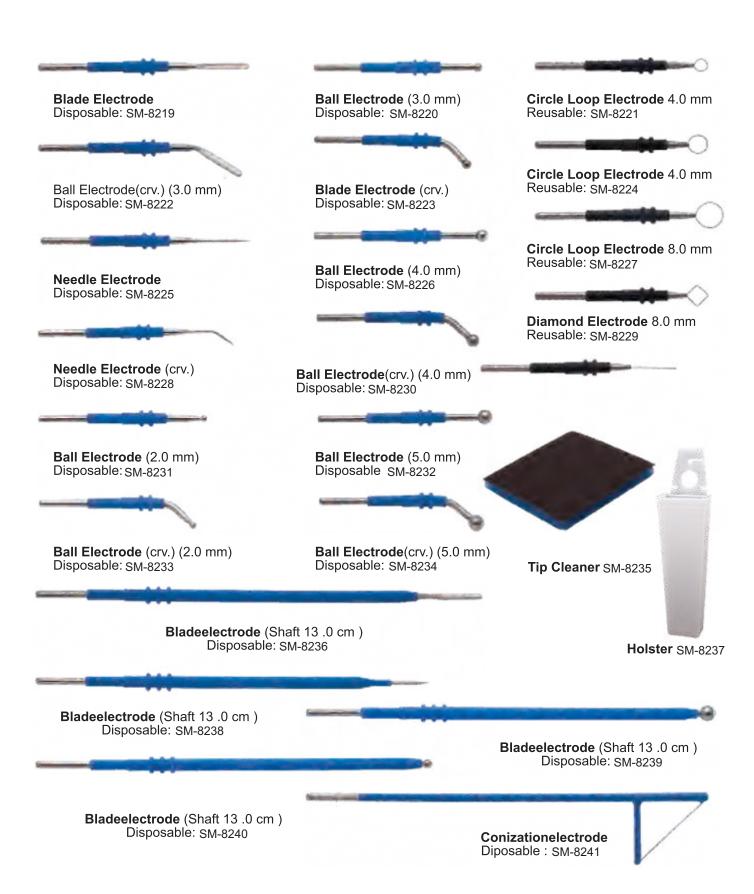

nnector: USA2-Pin Plug Generator Connector: Erbe Type Compatibility: Eibe, Siemens, Downs



### Silicone Bipolar Cables 10" (3.0m)

SM-8179

Instrument Connector: European Flat Plug

Generator Connector: Martin Type

Compatibility: Aesculap, Martin, Wolf, Berchold



### Silicone Bipolar Cables 10" (3.0m)

SM-8181

Instrument Connector: USA2-Pin Plug Generator Connector: Martin Type

Compatibility: Aesculap, Martin, Wolf, Berchold



### Silicone Bipolar Cables 10" (3.0m)

SM-8183

Instrument Connector: USA2-Pin Plug Generator Connector: Pin Distance 29.0mm

Compatibility: Valleylab, EMS, Dolley

## Silicone Bipolar Cables 10" (3.0m)

SM-8184

Instrument Connector: European Flat Plug Generator Connector: Pin Distance 29.0mm Compatibility: Valleylab, EMS, Dolley







































Plate Electrode Small Reusable SM-8266





## **Laparoscopic Electrodes** |

#### WITHOUT SUCTION

SM-8278-Hook Electrode (36cm)



SM-8280-Hook Electrode (36cm)



SM-8282Needle-Hook Electrode (36cm)



SM-8284Spatula-Hook Electrode (36cm)



SM-8286Ball-Hook Electrode (36cm)

#### WITH SUCTION

SM-8279L-Hook Electrode (Irrigation) (36cm)



SM-8281J-Hook Electrode (Irrigation) (36cm)



SM-8283Needle-Hook Electrode (Irrigation) (36cm)





SM-8287Ball-Hook Electrode (Irrigation) (36cm)

### **Laparoscopic Electrodes**



### **Electrosurgical Instruments for Gynecology**









#### **Graves Vaginal Speculum** with smoke evacuation tube

**Small:** SM-8288

Medium: SM-8289 Large: SM-8290

### **VU-Max Speculum**

with smoke evacuation tube

**Small:** SM-8291 Medium: SM-82