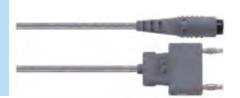

#### Silicone Bipolar Cables 10" (3.0m)

SM-8180

Instrument Connector: European Flat Plug Generator Connector: 4.0mm Banana Plug Compatibility: Valleylab, Conmed, Codman, Olpympus & Mbst Bipolar Generator

### Silicone Bipolar Cables 10" (3.0m)

SM-8179

Instrument Connector: European Flat Plug

Generator Connector: Martin Type

Compatibility: Aesculap, Martin, Wolf, Berchold

## Silicone Bipolar Cables 10" (3.0m)

SM-8184

Instrument Connector: European Flat Plug Generator Connector: Pin Distance 29.0mm Compatibility: Valleylab, EMS, Dolley

Plate Electrode Small Reusable SM-8266