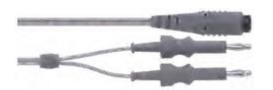

### Silicone Bipolar Cables 10" (3.0m)

SM-8178

Instrument Connector: USA 2-Pin Plug Generator Connector: 4.0mm Banana Plug

Compatibility: Valleylab, Conmed, Codman, Olpympus

and Mbst Bipolar Generator

#### Silicone Bipolar Cables 10" (3.0m)

SM-8180

Instrument Connector: European Flat Plug Generator Connector: 4.0mm Banana Plug Compatibility: Valleylab, Conmed, Codman, Olpympus & Mbst Bipolar Generator

### Silicone Bipolar Cables 10" (3.0m)

SM-8182

Instrument Connector: USA2-Pin Plug Generator Connector: Erbe Type Compatibility: Eibe, Siemens, Downs

### Silicone Bipolar Cables 10" (3.0m)

SM-8179

Instrument Connector: European Flat Plug

Generator Connector: Martin Type

Compatibility: Aesculap, Martin, Wolf, Berchold

### Silicone Bipolar Cables 10" (3.0m)

SM-8181

Instrument Connector: USA2-Pin Plug Generator Connector: Martin Type

Compatibility: Aesculap, Martin, Wolf, Berchold

### Silicone Bipolar Cables 10" (3.0m)

SM-8183

Instrument Connector: USA2-Pin Plug Generator Connector: Pin Distance 29.0mm

Compatibility: Valleylab, EMS, Dolley

## Silicone Bipolar Cables 10" (3.0m)

SM-8184

Instrument Connector: European Flat Plug Generator Connector: Pin Distance 29.0mm Compatibility: Valleylab, EMS, Dolley

Plate Electrode Small Reusable SM-8266