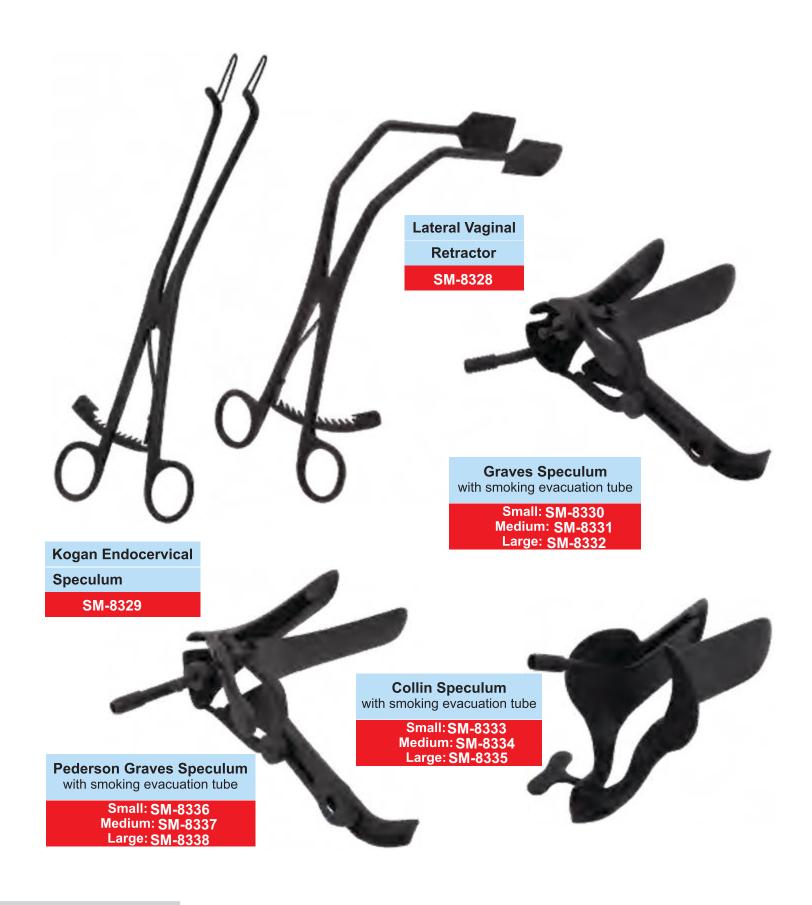

eedle-Hook Electrode (Irrigation) (36cm)





SM-8287Ball-Hook Electrode (Irrigation) (36cm)

### **Laparoscopic Electrodes**



### **Electrosurgical Instruments for Gynecology**









#### **Graves Vaginal Speculum** with smoke evacuation tube

**Small:** SM-8288

Medium: SM-8289 Large: SM-8290

### **VU-Max Speculum**

with smoke evacuation tube

**Small:** SM-8291 Medium: SM-8292 **Large:** SM-8293

### Pederson Vaginal Speculum

with smoke evacuation tube

**Small:** SM-8294 Medium: SM-8295 Large: SM-8296



### Cusco Speculum

with smoke evacuation tube

**Small: SM-8297** Medium: SM-8298 Large: SM-8299



### VU-More (Graves) Speculum

with smoke evacuation tube **Small:** SM-8300

Medium: SM-8301 **Large:** SM-8302



**Small:** SM-8303 Medium: SM-8304 Large: SM-8305















Superior Quality Instruments

Galib Road Small Industrial Estate Sialkot-51310 Pakistan

Tel/ Fax: 0092-52-3555075 What's app: 0092 332 8687141 What's app: 0092-300-2192008

Email: info@sigalmedco.com / sigalmedco@gmail.com

Web: http://www.sigalmedco.com

http://www.sigaltools.com

Alibaba Store: http://sigalmedco.trustpass.alibaba.com