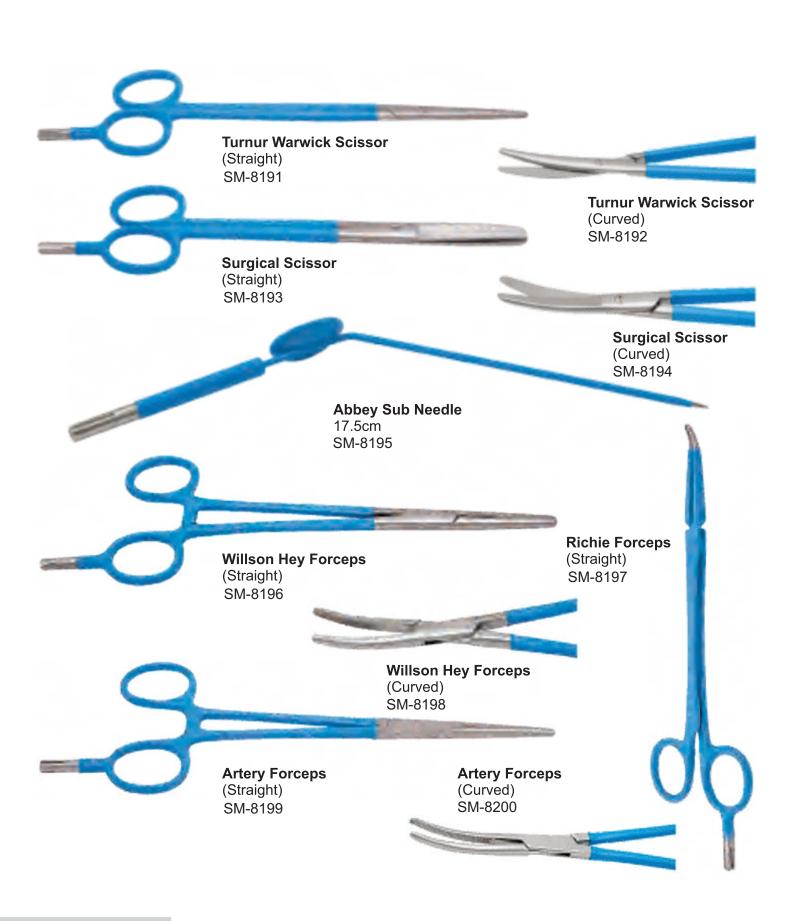

SM-8182

Instrument Connector: USA2-Pin Plug Generator Connector: Erbe Type Compatibility: Eibe, Siemens, Downs



### Silicone Bipolar Cables 10" (3.0m)

SM-8179

Instrument Connector: European Flat Plug

Generator Connector: Martin Type

Compatibility: Aesculap, Martin, Wolf, Berchold



### Silicone Bipolar Cables 10" (3.0m)

SM-8181

Instrument Connector: USA2-Pin Plug Generator Connector: Martin Type

Compatibility: Aesculap, Martin, Wolf, Berchold



### Silicone Bipolar Cables 10" (3.0m)

SM-8183

Instrument Connector: USA2-Pin Plug Generator Connector: Pin Distance 29.0mm

Compatibility: Valleylab, EMS, Dolley

## Silicone Bipolar Cables 10" (3.0m)

SM-8184

Instrument Connector: European Flat Plug Generator Connector: Pin Distance 29.0mm Compatibility: Valleylab, EMS, Dolley







































Plate Electrode Small Reusable SM-8266





## **Laparoscopic Electrodes** |

#### WITHOUT SUCTION

SM-8278-Hook Electrode (36cm)



SM-8280-Hook Electrode (36cm)



SM-8282Needle-Hook Electrode (36cm)



SM-8284Spatula-Hook Electrode (36cm)



SM-8286Ball-Hook Electrode (36cm)

#### WITH SUCTION

SM-8279L-Hook Electrode (Irrigation) (36cm)



SM-8281J-Hook Electrode (Irrigation) (36cm)



SM-8283Needle-Hook Electrode (Irrigation) (36cm)





SM-8287Ball-Hook Electrode (Irrigation) (36cm)

### **Laparoscopic Electrodes**



### **Electrosurgical Instruments for Gynecology**









#### **Graves Vaginal Speculum** with smoke evacuation tube

**Small:** SM-8288

Medium: SM-8289 Large: SM-8290

### **VU-Max Speculum**

with smoke evacuation tube

**Small:**