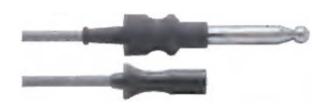

### Silicone Monopolar Cables 10" (3.0m)

SM-8185

Instrument Connector: Screw Type

Generator Connector: Standard Bovie 8.0mm Plug

Compatibility: Valleylab, Conmed, Bovie

#### Silicone Monopolar Endoscoic Cable 10" (3.0m) SM-8187

Instrument Connector: 4.0mm Female Plug Generator Connector: Standard Bovie 8.0mm Plug

Compatibility: Valleylab, Conmed, Bovie

### Silicone Diathermy Cable 10" (3.0m) SM-8189

Instrument Connector: 4.8mm Male Fitting

Generator Connector: Standard Bovie 8.0mm Plug

Compatibility: Valleylab, Conmed, Bovie

### Silicone Monopolar Cables 10" (3.0m)

SM-8186

Instrument Connector: 4.0mm Male Fitting

Generator Connector: Standard 4.0mm Banana Plug Compatibility: Valleylab, Conmed & All ES Genrators

### Silicone Monopolar Endoscopic Cable 10" (3.0m)

SM-8188

Instrument Connector: 4.0mm Female Plug

Generator Connector: Standard 4.0mm Banana Plug Compatibility: Valleylab, Conmed & All ES Genrators

### Silicone Diathermy Cable 10" (3.0m)

SM-8190

Instrument Connector: 4.8mm Male Fitting

Generator Connector: Standard 4.0mm Banana Plug Compatibility: Valleylab, Conmed & All ES Genrators