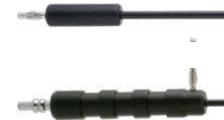

## **Laparoscopic Electrodes** |

#### WITHOUT SUCTION

SM-8278-Hook Electrode (36cm)

SM-8280-Hook Electrode (36cm)

SM-8282Needle-Hook Electrode (36cm)

SM-8284Spatula-Hook Electrode (36cm)

SM-8286Ball-Hook Electrode (36cm)

#### WITH SUCTION

SM-8279L-Hook Electrode (Irrigation) (36cm)

SM-8281J-Hook Electrode (Irrigation) (36cm)

SM-8283Needle-Hook Electrode (Irrigation) (36cm)

SM-8287Ball-Hook Electrode (Irrigation) (36cm)