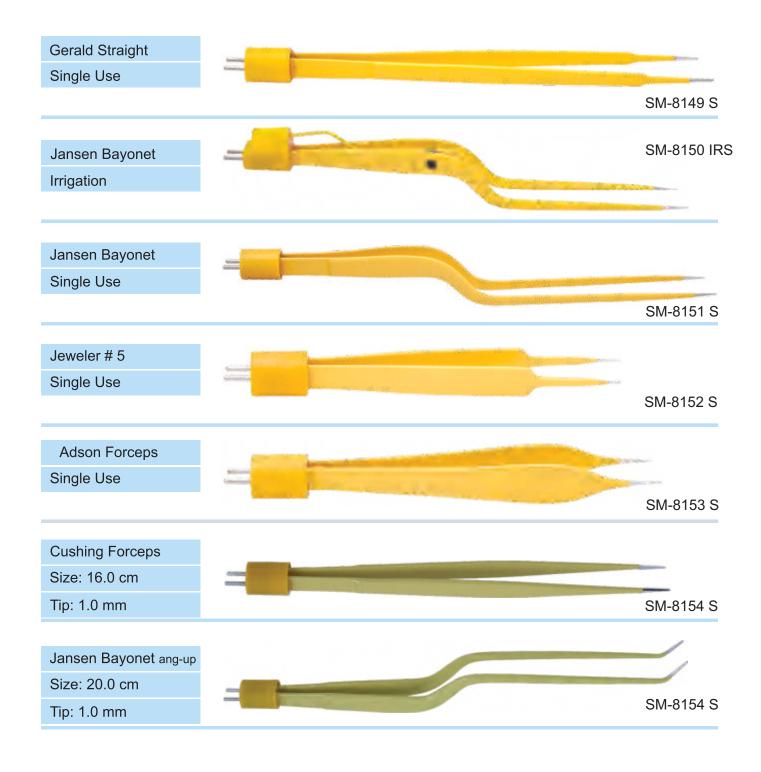

|







| Jeweler # 5             |                |
|-------------------------|----------------|
| L= 11.5 cm              |                |
| Tip 0.5 mm              | SM-8155 FNS    |
|                         |                |
| Jeweler # 5             |                |
| L= 11.5 cm              | SM-8156 FNS    |
| Tip 0.5 mm              | SIVI-0130 FINS |
| Straight Full Non-Stick |                |
| L= 12.0 cm              |                |
| Tip 1.0 mm              | SM-8157 FNS    |
|                         |                |
| Straight (Ang.)         |                |
| L= 16.0 cm              | SM-8158 FNS    |
| Tip 1.0 mm              | OW-010011NO    |
| Bayonet Full Non-Stick  |                |
| L= 18.0 cm              | SM-8159 FNS    |
| Tip 1.0 mm              | 2M-