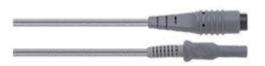

### Silicone Monopolar Cables 10" (3.0m)

SM-8185

Instrument Connector: Screw Type

Generator Connector: Standard Bovie 8.0mm Plug

Compatibility: Valleylab, Conmed, Bovie

#### Silicone Monopolar Endoscoic Cable 10" (3.0m) SM-8187

Instrument Connector: 4.0mm Female Plug Generator Connector: Standard Bovie 8.0mm Plug

Compatibility: Valleylab, Conmed, Bovie

### Silicone Diathermy Cable 10" (3.0m) SM-8189

Instrument Connector: 4.8mm Male Fitting

Generator Connector: Standard Bovie 8.0mm Plug

Compatibility: Valleylab, Conmed, Bovie