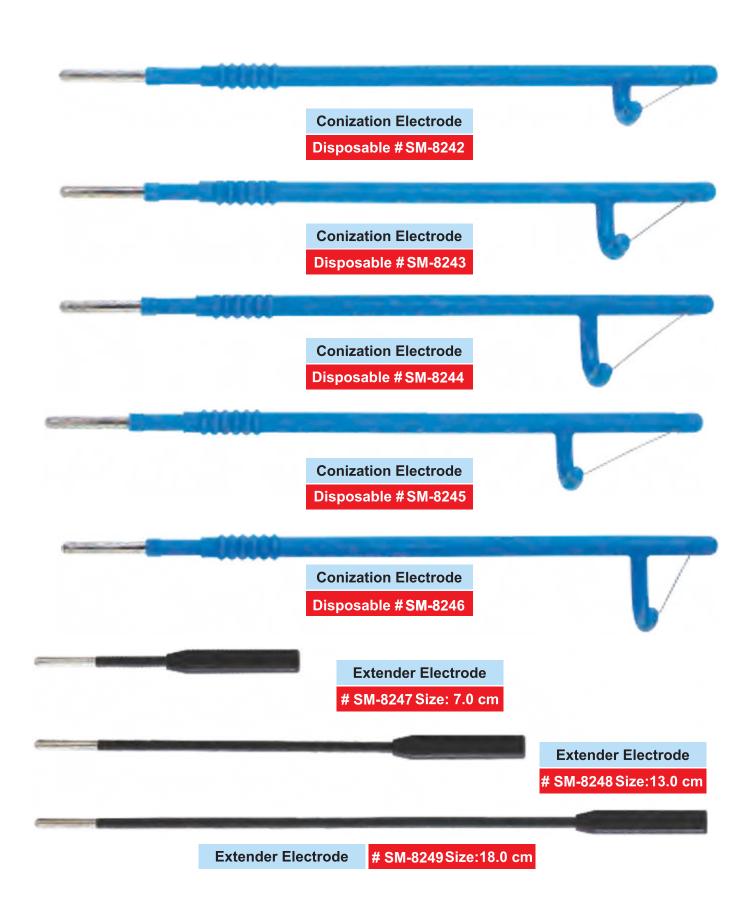

r: USA2-Pin Plug Generator Connector: Erbe Type Compatibility: Eibe, Siemens, Downs



### Silicone Bipolar Cables 10" (3.0m)

SM-8179

Instrument Connector: European Flat Plug

Generator Connector: Martin Type

Compatibility: Aesculap, Martin, Wolf, Berchold



### Silicone Bipolar Cables 10" (3.0m)

SM-8181

Instrument Connector: USA2-Pin Plug Generator Connector: Martin Type

Compatibility: Aesculap, Martin, Wolf, Berchold



### Silicone Bipolar Cables 10" (3.0m)

SM-8183

Instrument Connector: USA2-Pin Plug Generator Connector: Pin Distance 29.0mm

Compatibility: Valleylab, EMS, Dolley

## Silicone Bipolar Cables 10" (3.0m)

SM-8184

Instrument Connector: European Flat Plug Generator Connector: Pin Distance 29.0mm Compatibility: Valleylab, EMS, Dolley







































Plate Electrode Small Reusable SM-8266





## **Laparoscopic Electrodes** |

#### WITHOUT SUCTION

SM-8278-Hook Electrode (36cm)



SM-8280-Hook Electrode (36cm)



SM-8282Needle-Hook Electrode (36cm)



SM-8284Spatula-Hook Electrode (36cm)



SM-8286Ball-Hook Electrode (36cm)

#### WITH SUCTION

SM-8279L-Hook Electrode (Irrigation) (36cm)



SM-8281J-Hook Electrode (Irrigation) (36cm)



SM-8283Needle-Hook Electrode (Irrigation) (36cm)





SM-8287Ball-Hook Electrode (Irrigation) (36cm)

### **Laparoscopic Electrodes**



### **Electrosurgical Instruments for Gynecology**









#### **Graves Vaginal Speculum** with smoke evacuation tube

**Small:** SM-8288

Medium: SM-8289 Large: SM-8290

### **VU-Max Speculum**

with smoke evacuation tube

**Small:** SM-8291 Medium: SM-8292 **L