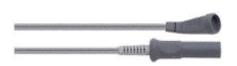

### Silicone Monopolar Cables 10" (3.0m)

SM-8185

Instrument Connector: Screw Type

Generator Connector: Standard Bovie 8.0mm Plug

Compatibility: Valleylab, Conmed, Bovie

#### Silicone Monopolar Endoscoic Cable 10" (3.0m) SM-8187

Instrument Connector: 4.0mm Female Plug Generator Connector: Standard Bovie 8.0mm Plug

Compatibility: Valleylab, Conmed, Bovie

### Silicone Diathermy Cable 10" (3.0m) SM-8189

Instrument Connector: 4.8mm Male Fitting

Generator Connector: Standard Bovie 8.0mm Plug

Compatibility: Valleylab, Conmed, Bovie

### Silicone Monopolar Cables 10" (3.0m)

SM-8186

Instrument Connector: 4.0mm Male Fitting

Generator Connector: Standard 4.0mm Banana Plug Compatibility: Valleylab, Conmed & All ES Genrators

### Silicone Monopolar Endoscopic Cable 10" (3.0m)

SM-8188

Instrument Connector: 4.0mm Female Plug

Generator Connector: Standard 4.0mm Banana Plug Compatibility: Valleylab, Conmed & All ES Genrators

### Silicone Diathermy Cable 10" (3.0m)

SM-8190

Instrument Connector: 4.8mm Male Fitting

Generator Connector: Standard 4.0mm Banana Plug Compatibility: Valleylab, Conmed & All ES Genrators