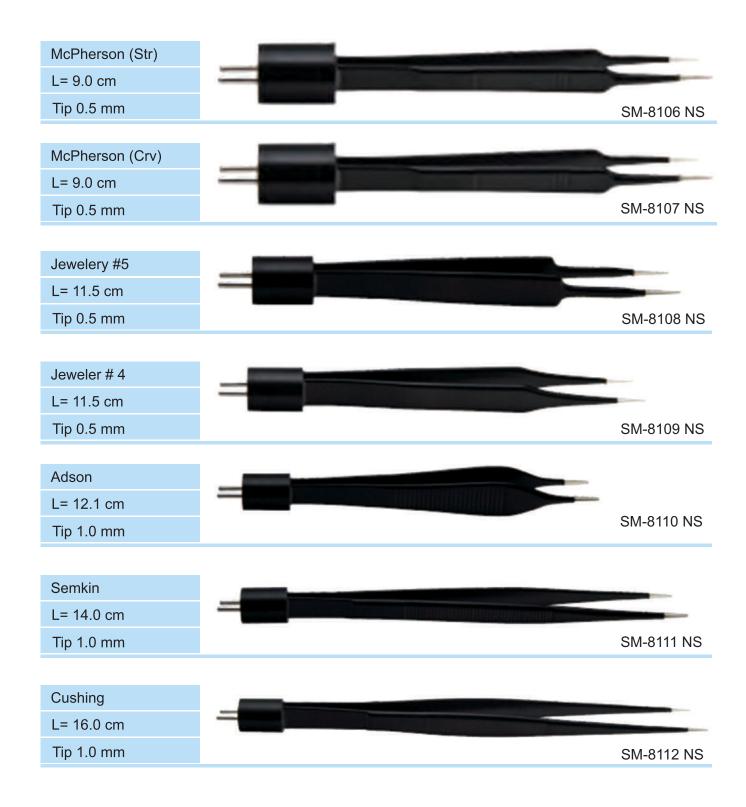

## **European Non-Stick Bipolar Forcep** |

# **European Non-Stick Bipolar Forcep**