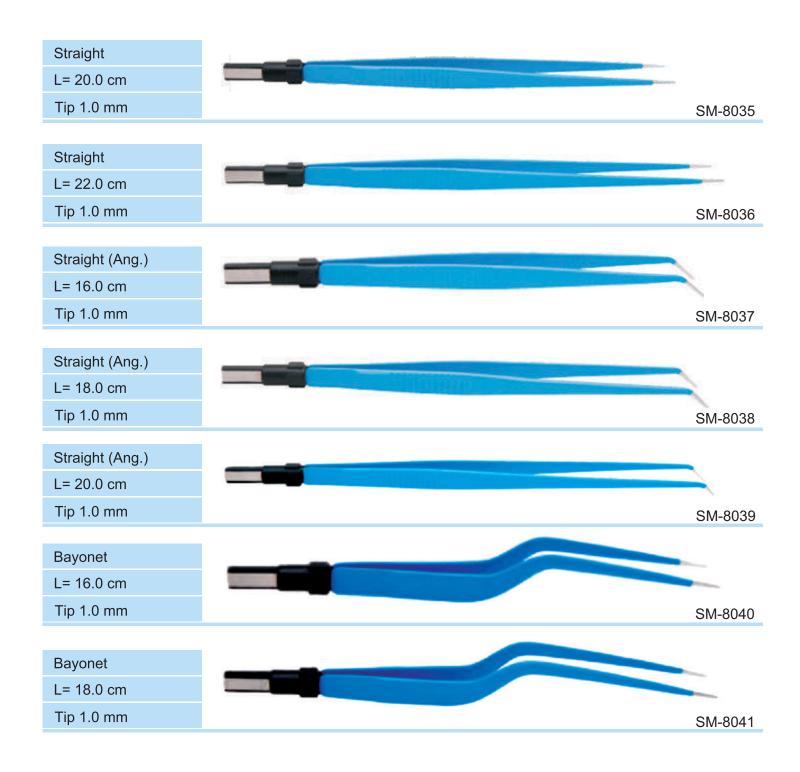

## **European Bipolar Forceps |**

# **European Bipolar Forceps |**

## **European Bipolar Forceps**