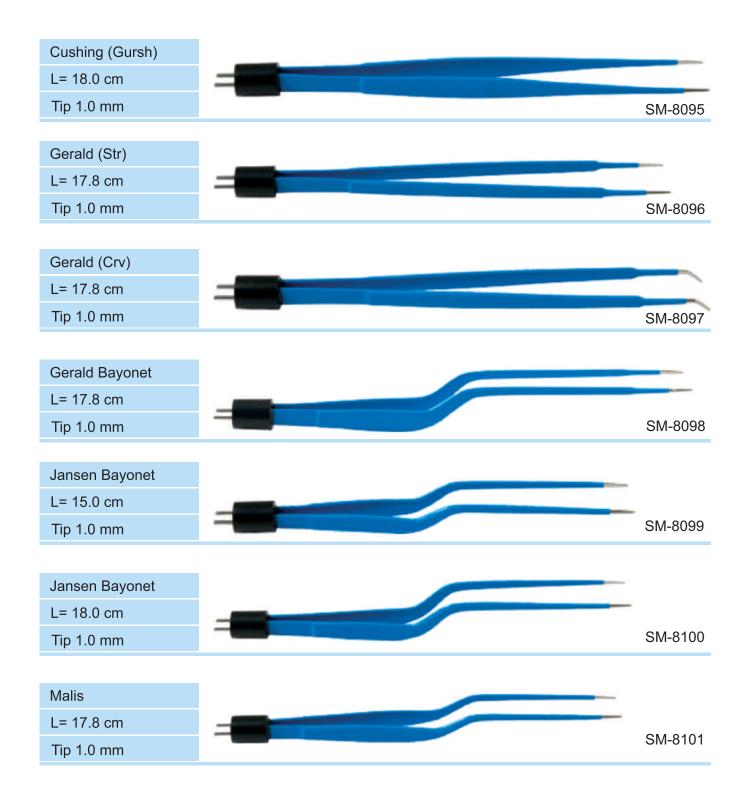

## **European Bipolar Forceps |**

# **European Bipolar Forceps |**

## **European Bipolar Forceps**