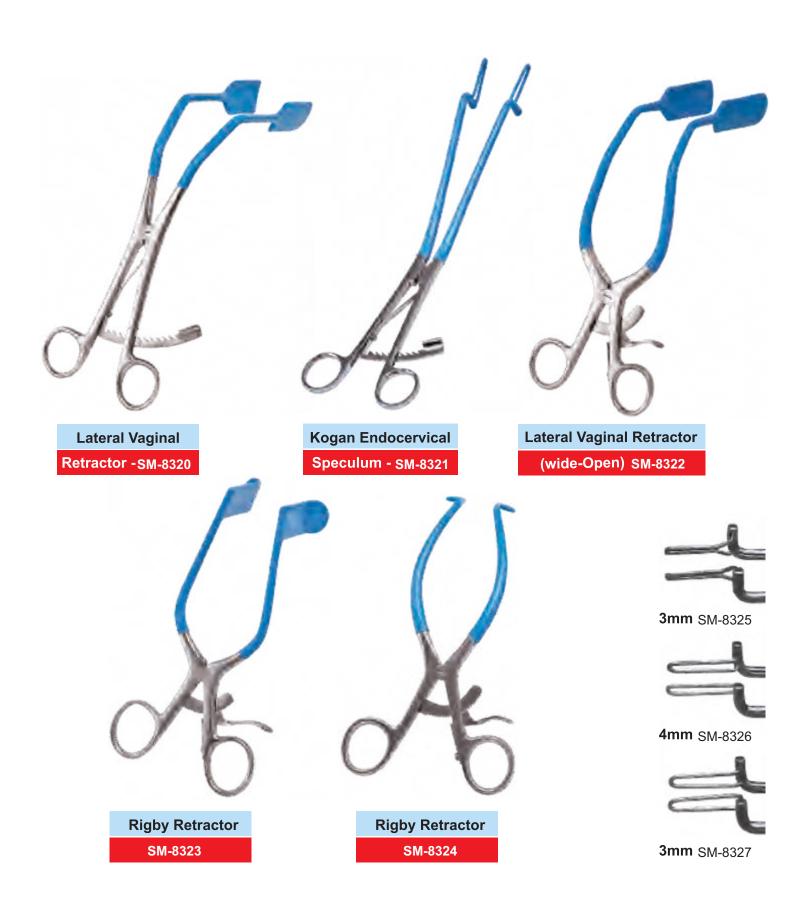

283Needle-Hook Electrode (Irrigation) (36cm)





SM-8287Ball-Hook Electrode (Irrigation) (36cm)

### **Laparoscopic Electrodes**



### **Electrosurgical Instruments for Gynecology**









#### **Graves Vaginal Speculum** with smoke evacuation tube

**Small:** SM-8288

Medium: SM-8289 Large: SM-8290

### **VU-Max Speculum**

with smoke evacuation tube

**Small:** SM-8291 Medium: SM-8292 **Large:** SM-8293

### Pederson Vaginal Speculum

with smoke evacuation tube

**Small:** SM-8294 Medium: SM-8295 Large: SM-8296



### Cusco Speculum

with smoke evacuation tube

**Small: SM-8297** Medium: SM-8298 Large: SM-8299



### VU-More (Graves) Speculum

with smoke evacuation tube **Small:** SM-8300

Medium: SM-8301 **Large:** SM-8302



**Small:** SM-8303 Medium: SM-8304 Large: SM-8305















Superior Quality Instruments

Galib Road Small Industrial Estate Sialkot-51310 Pakistan

Tel/ Fax: 0092-52-3555075 What's app: 0092 332 8687141 What's app: 0092-300-2192008

Email: info@sigalmedco.com / sigalmedco@gmail.com

Web: http://www.sigalmedco.com

http://www.sigaltools.com

Alibaba Store: http://sigalmedco.trustpass.alibaba.com