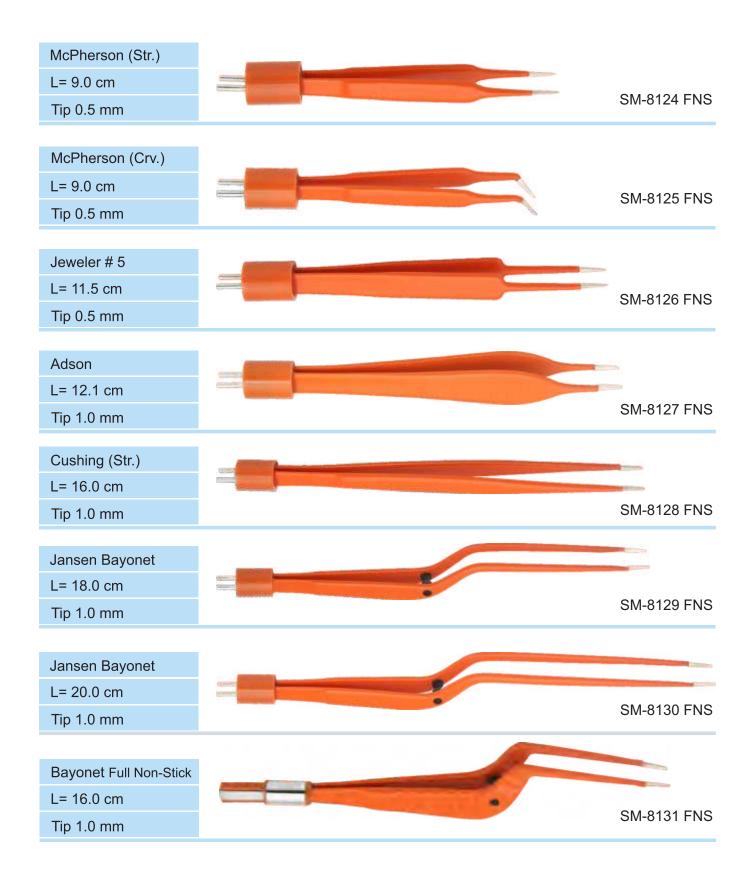

## **European Non-Stick Bipolar Forcep** |

# **European Non-Stick Bipolar Forcep**