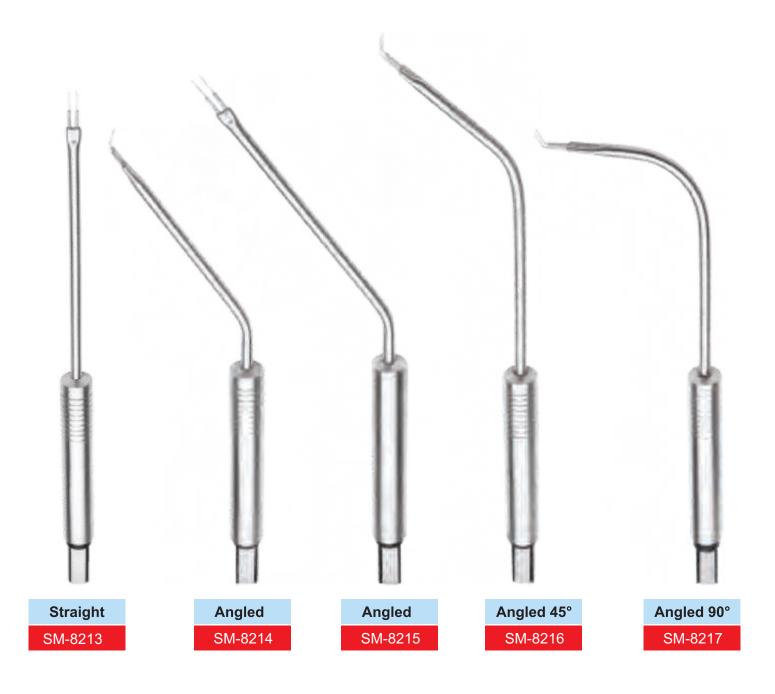

t Connector: USA2-Pin Plug Generator Connector: Erbe Type Compatibility: Eibe, Siemens, Downs



### Silicone Bipolar Cables 10" (3.0m)

SM-8179

Instrument Connector: European Flat Plug

Generator Connector: Martin Type

Compatibility: Aesculap, Martin, Wolf, Berchold



### Silicone Bipolar Cables 10" (3.0m)

SM-8181

Instrument Connector: USA2-Pin Plug Generator Connector: Martin Type

Compatibility: Aesculap, Martin, Wolf, Berchold



### Silicone Bipolar Cables 10" (3.0m)

SM-8183

Instrument Connector: USA2-Pin Plug Generator Connector: Pin Distance 29.0mm

Compatibility: Valleylab, EMS, Dolley

## Silicone Bipolar Cables 10" (3.0m)

SM-8184

Instrument Connector: European Flat Plug Generator Connector: Pin Distance 29.0mm Compatibility: Valleylab, EMS, Dolley







































Plate Electrode Small Reusable SM-8266





## **Laparoscopic Electrodes** |

#### WITHOUT SUCTION

SM-8278-Hook Electrode (36cm)



SM-8280-Hook Electrode (36cm)



SM-8282Needle-Hook Electrode (36cm)



SM-8284Spatula-Hook Electrode (36cm)



SM-8286Ball-Hook Electrode (36cm)

#### WITH SUCTION

SM-8279L-Hook Electrode (Irrigation) (36cm)



SM-8281J-Hook Electrode (Irrigation) (36cm)



SM-8283Needle-Hook Electrode (Irrigation) (36cm)





SM-8287Ball-Hook Electrode (Irrigation) (36cm)

### **Laparoscopic Electrodes**



### **Electrosurgical Instruments for Gynecology**









#### **Graves Vaginal Speculum** with smoke evacuation tube

**Small:** SM-8288

Medium: SM-8289 Large: SM-8290

### **VU-Max Speculum**

with smoke evacuation tube

**Small:** SM-8291 Medium: S