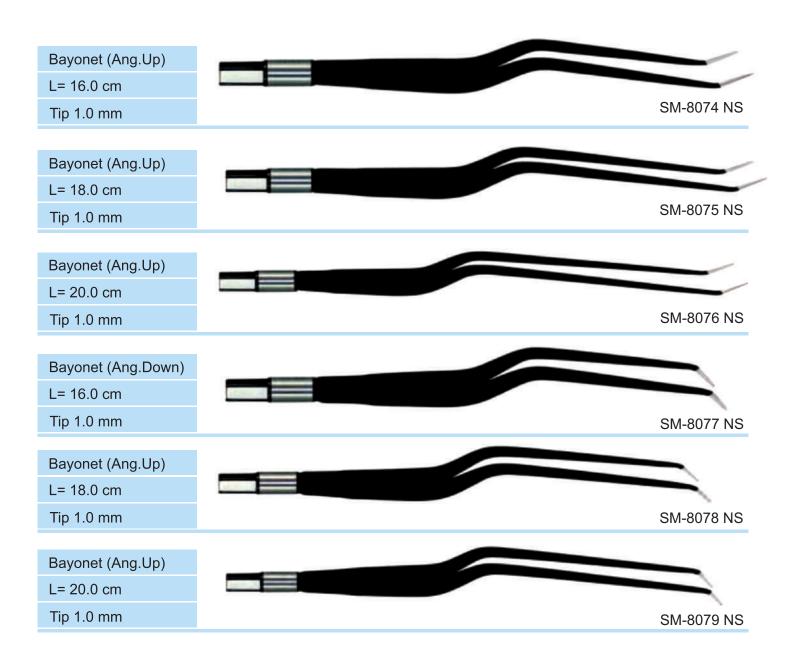

## **European Bipolar Forceps |**

# **European Bipolar Forceps |**

## **European Bipolar Forceps**