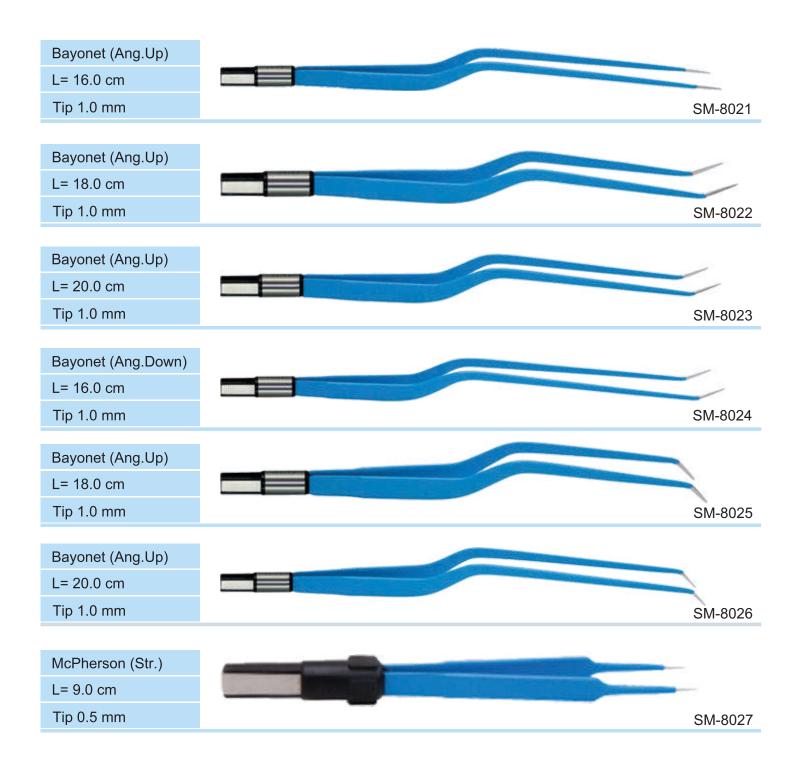

## **European Bipolar Forceps |**

# **European Bipolar Forceps |**

## **European Bipolar Forceps**