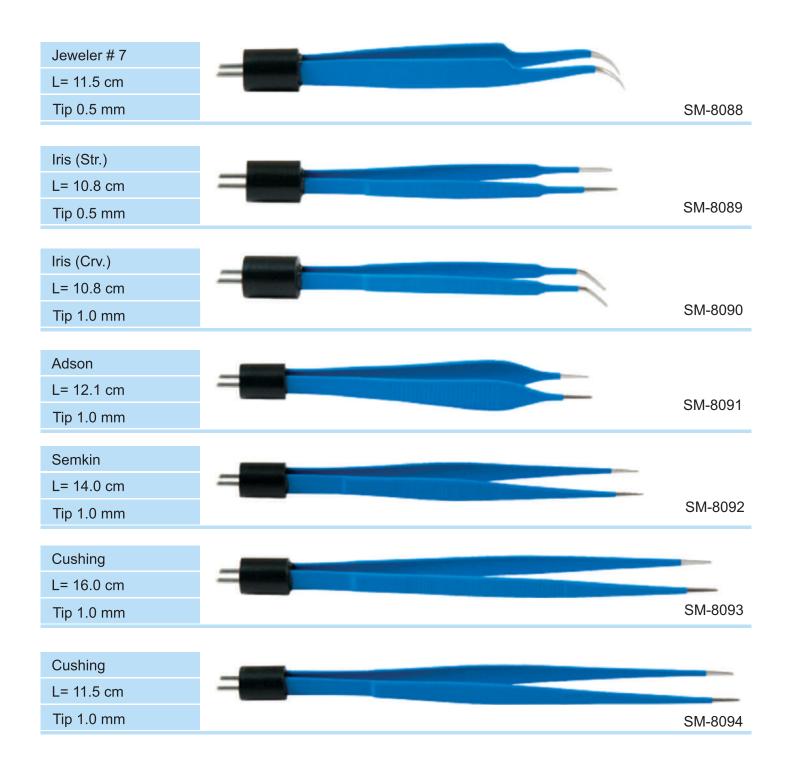

## **European Bipolar Forceps |**

# **European Bipolar Forceps |**

## **European Bipolar Forceps**