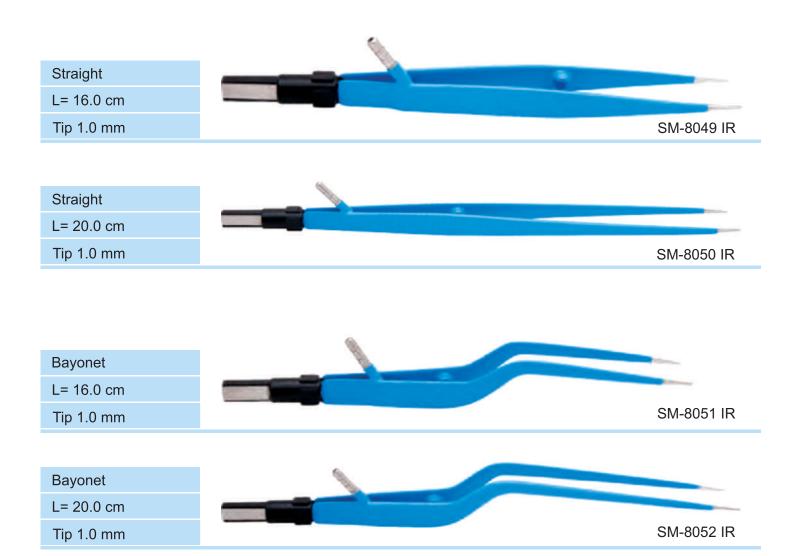

# **European Irrigation Bipolar Forcep I**

## **European Non-Stick Bipolar Forcep** |

# **European Non-Stick Bipolar Forcep**