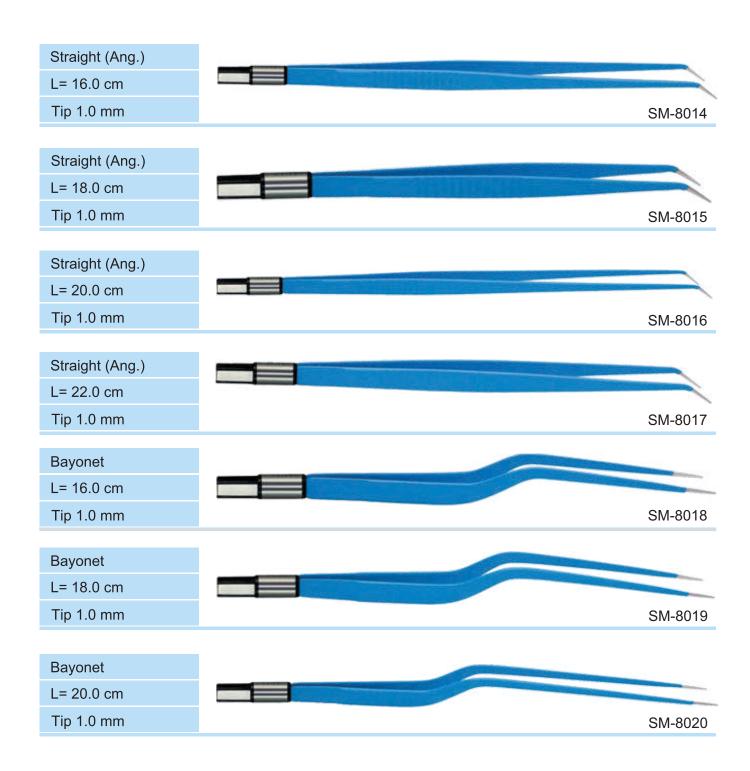

## **European Bipolar Forceps |**

# **European Bipolar Forceps |**

## **European Bipolar Forceps**