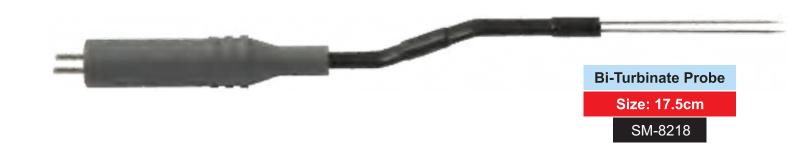

Connector: USA2-Pin Plug Generator Connector: Erbe Type Compatibility: Eibe, Siemens, Downs



### Silicone Bipolar Cables 10" (3.0m)

SM-8179

Instrument Connector: European Flat Plug

Generator Connector: Martin Type

Compatibility: Aesculap, Martin, Wolf, Berchold



### Silicone Bipolar Cables 10" (3.0m)

SM-8181

Instrument Connector: USA2-Pin Plug Generator Connector: Martin Type

Compatibility: Aesculap, Martin, Wolf, Berchold



### Silicone Bipolar Cables 10" (3.0m)

SM-8183

Instrument Connector: USA2-Pin Plug Generator Connector: Pin Distance 29.0mm

Compatibility: Valleylab, EMS, Dolley

## Silicone Bipolar Cables 10" (3.0m)

SM-8184

Instrument Connector: European Flat Plug Generator Connector: Pin Distance 29.0mm Compatibility: Valleylab, EMS, Dolley







































Plate Electrode Small Reusable SM-8266





## **Laparoscopic Electrodes** |

#### WITHOUT SUCTION

SM-8278-Hook Electrode (36cm)



SM-8280-Hook Electrode (36cm)



SM-8282Needle-Hook Electrode (36cm)



SM-8284Spatula-Hook Electrode (36cm)



SM-8286Ball-Hook Electrode (36cm)

#### WITH SUCTION

SM-8279L-Hook Electrode (Irrigation) (36cm)



SM-8281J-Hook Electrode (Irrigation) (36cm)



SM-8283Needle-Hook Electrode (Irrigation) (36cm)





SM-8287Ball-Hook Electrode (Irrigation) (36cm)

### **Laparoscopic Electrodes**



### **Electrosurgical Instruments for Gynecology**









#### **Graves Vaginal Speculum** with smoke evacuation tube

**Small:** SM-8288

Medium: SM-8289 Large: SM-8290

### **VU-Max Speculum**

with smoke evacuation tube

**Small:** SM-8291 Medium: SM-