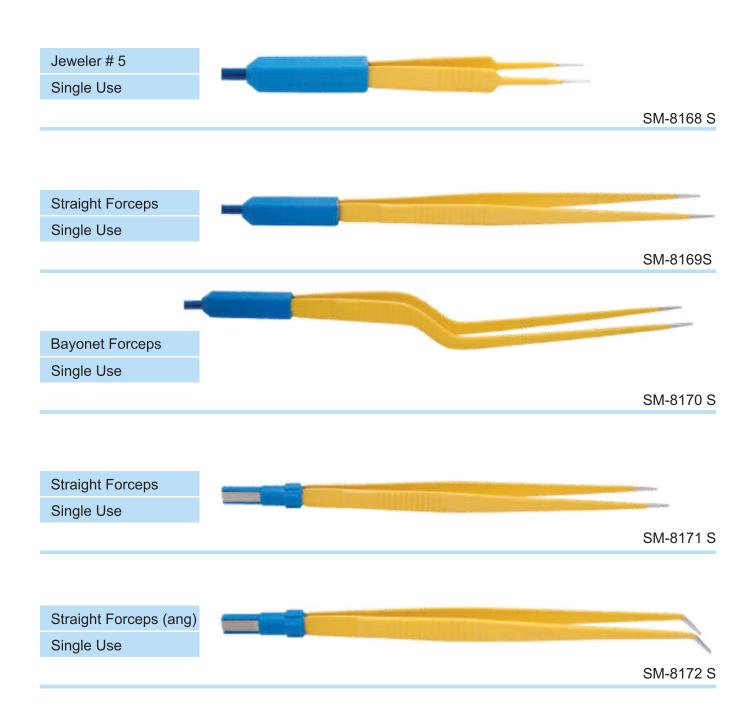

g.)         |                |
| L= 16.0 cm              | SM-8158 FNS    |
| Tip 1.0 mm              | OW-010011NO    |
| Bayonet Full Non-Stick  |                |
| L= 18.0 cm              | SM-8159 FNS    |
| Tip 1.0 mm              | 2M-0139 FN2    |
| Bayonet Full Non-Stick  |                |
| L= 20.0 cm              |                |
| Tip 1.5 mm              | SM-8160 FNS    |
|                         |                |
| Bayonet Full Non-Stick  |                |
| L= 22.0 cm              | OM 04C4 FNO    |
| Tip 1.5 mm              | SM-8161 FNS    |
| D (5 11)                | 0              |
| Bayonet Full Non-Stick  |                |
| L= 22.0 cm              | SM-8162 FNS    |
| Tip 1.0 mm              | C 01021110     |





## Single Use European Bipolar Forceps |











### Silicone Monopolar Cables 10" (3.0m)

SM-8185

Instrument Connector: Screw Type

Generator Connector: Standard Bovie 8.0mm Plug

Compatibility: Valleylab, Conmed, Bovie



#### Silicone Monopolar Endoscoic Cable 10" (3.0m) SM-8187

Instrument Connector: 4.0mm Female Plug Generator Connector: Standard Bovie 8.0mm Plug

Compatibility: Valleylab, Conmed, Bovie



### Silicone Diathermy Cable 10" (3.0m) SM-8189

Instrument Connector: 4.8mm Male Fitting

Generator Connector: Standard Bovie 8.0mm Plug

Compatibility: Valleylab, Conmed, Bovie



### Silicone Monopolar Cables 10" (3.0m)

SM-8186

Instrument Connector: 4.0mm Male Fitting

Generator Connector: Standard 4.0mm Banana Plug Compatibility: Valleylab, Conmed & All ES Genrators



### Silicone Monopolar Endoscopic Cable 10" (3.