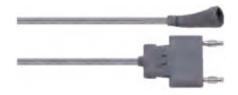

### Silicone Bipolar Cables 10" (3.0m)

SM-8178

Instrument Connector: USA 2-Pin Plug Generator Connector: 4.0mm Banana Plug

Compatibility: Valleylab, Conmed, Codman, Olpympus

and Mbst Bipolar Generator

### Silicone Bipolar Cables 10" (3.0m)

SM-8182

Instrument Connector: USA2-Pin Plug Generator Connector: Erbe Type Compatibility: Eibe, Siemens, Downs

### Silicone Bipolar Cables 10" (3.0m)

SM-8181

Instrument Connector: USA2-Pin Plug Generator Connector: Martin Type

Compatibility: Aesculap, Martin, Wolf, Berchold

### Silicone Bipolar Cables 10" (3.0m)

SM-8183

Instrument Connector: USA2-Pin Plug Generator Connector: Pin Distance 29.0mm

Compatibility: Valleylab, EMS, Dolley