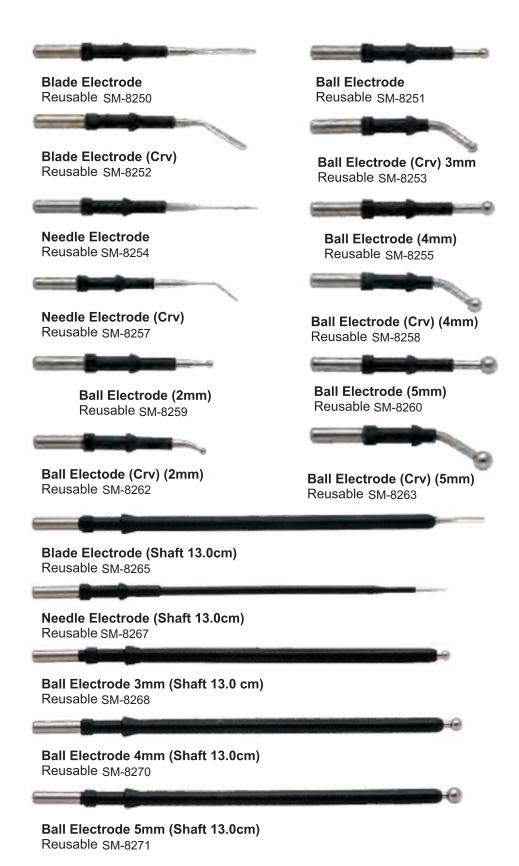

USA2-Pin Plug Generator Connector: Erbe Type Compatibility: Eibe, Siemens, Downs



### Silicone Bipolar Cables 10" (3.0m)

SM-8179

Instrument Connector: European Flat Plug

Generator Connector: Martin Type

Compatibility: Aesculap, Martin, Wolf, Berchold



### Silicone Bipolar Cables 10" (3.0m)

SM-8181

Instrument Connector: USA2-Pin Plug Generator Connector: Martin Type

Compatibility: Aesculap, Martin, Wolf, Berchold



### Silicone Bipolar Cables 10" (3.0m)

SM-8183

Instrument Connector: USA2-Pin Plug Generator Connector: Pin Distance 29.0mm

Compatibility: Valleylab, EMS, Dolley

## Silicone Bipolar Cables 10" (3.0m)

SM-8184

Instrument Connector: European Flat Plug Generator Connector: Pin Distance 29.0mm Compatibility: Valleylab, EMS, Dolley







































Plate Electrode Small Reusable SM-8266





## **Laparoscopic Electrodes** |

#### WITHOUT SUCTION

SM-8278-Hook Electrode (36cm)



SM-8280-Hook Electrode (36cm)



SM-8282Needle-Hook Electrode (36cm)



SM-8284Spatula-Hook Electrode (36cm)



SM-8286Ball-Hook Electrode (36cm)

#### WITH SUCTION

SM-8279L-Hook Electrode (Irrigation) (36cm)



SM-8281J-Hook Electrode (Irrigation) (36cm)



SM-8283Needle-Hook Electrode (Irrigation) (36cm)





SM-8287Ball-Hook Electrode (Irrigation) (36cm)

### **Laparoscopic Electrodes**



### **Electrosurgical Instruments for Gynecology**









#### **Graves Vaginal Speculum** with smoke evacuation tube

**Small:** SM-8288

Medium: SM-8289 Large: SM-8290

### **VU-Max Speculum**

with smoke evacuation tube

**Small:** SM-8291 Medium: SM-8292 **Lar