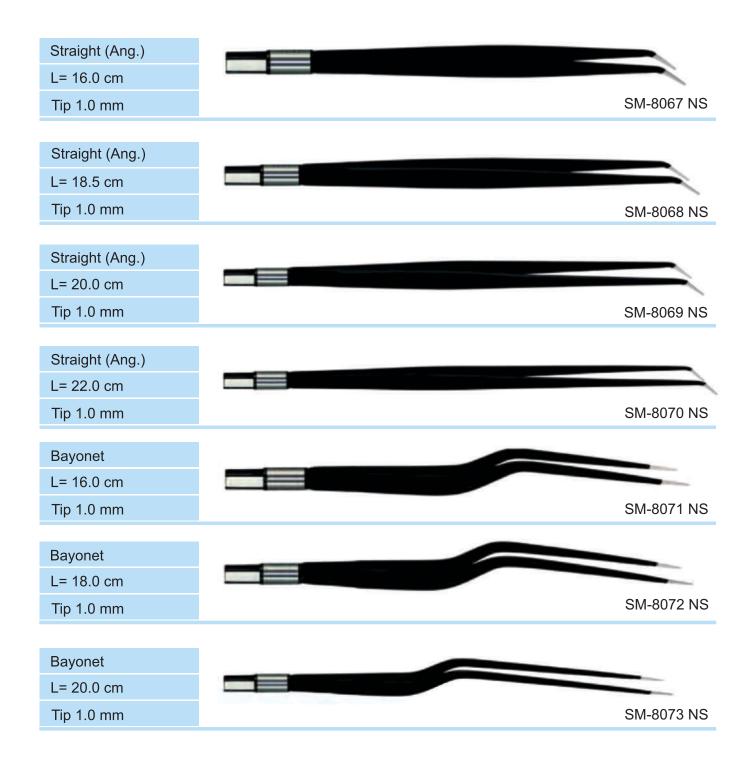

## **European Bipolar Forceps |**

# **European Bipolar Forceps |**

## **European Bipolar Forceps**