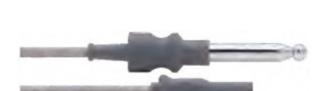

### Silicone Monopolar Cables 10" (3.0m)

SM-8186

Instrument Connector: 4.0mm Male Fitting

Generator Connector: Standard 4.0mm Banana Plug Compatibility: Valleylab, Conmed & All ES Genrators