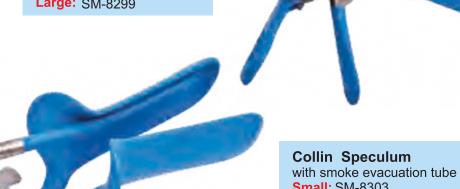

### VU-More (Graves) Speculum

with smoke evacuation tube **Small:** SM-8300

Medium: SM-8301 **Large:** SM-8302

**Small:** SM-8303 Medium: SM-8304 Large: SM-8305

Superior Quality Instruments

Galib Road Small Industrial Estate Sialkot-51310 Pakistan