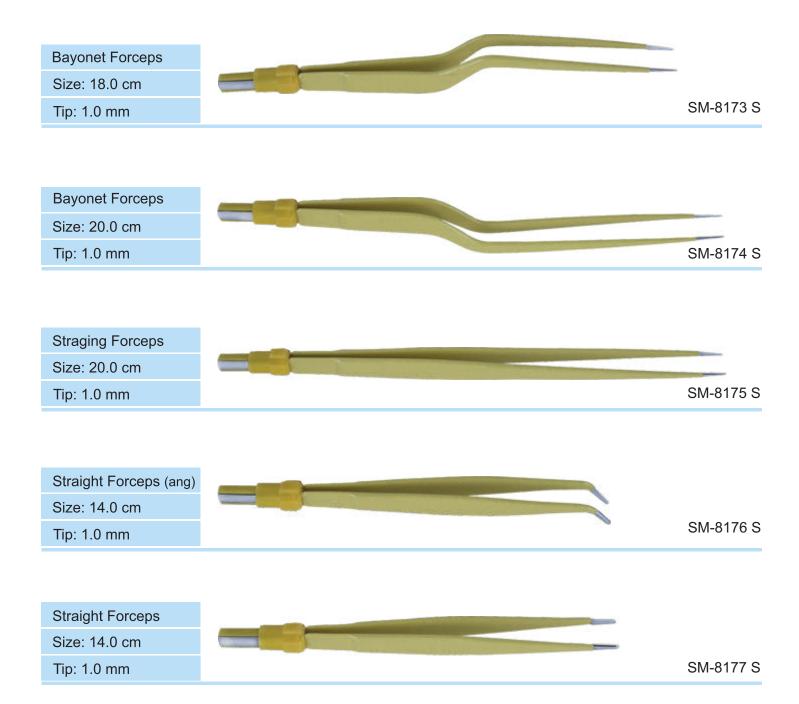

## **European Non-Stick Bipolar Forcep** |

# **European Non-Stick Bipolar Forcep**