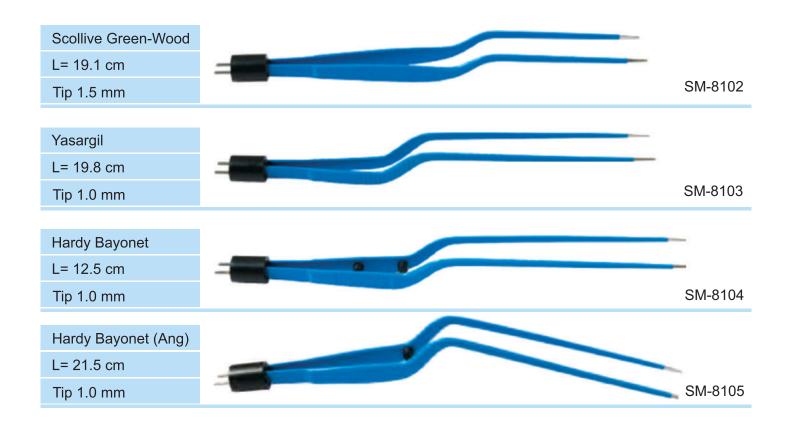

## **European Bipolar Forceps |**

# **European Bipolar Forceps |**

## **European Bipolar Forceps**