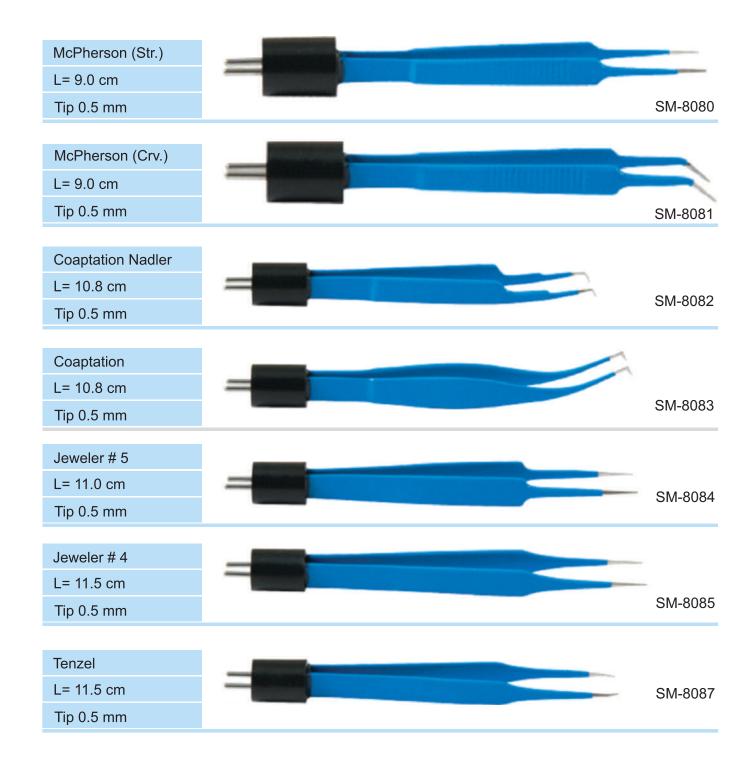

| Jeweler # 5             |                                                                                                                                                                                                                                                                                                                                                                                                                                                                                                                                                                                                                                                                                                                                                                                                                                                                                                                                                                                                                                                                                                                                                                                                                                                                                                                                                                                                                                                                                                                                                                                                                                                                                                                                                                                                                                                                                                                                                                                                                                                                                                                                |
|-------------------------|--------------------------------------------------------------------------------------------------------------------------------------------------------------------------------------------------------------------------------------------------------------------------------------------------------------------------------------------------------------------------------------------------------------------------------------------------------------------------------------------------------------------------------------------------------------------------------------------------------------------------------------------------------------------------------------------------------------------------------------------------------------------------------------------------------------------------------------------------------------------------------------------------------------------------------------------------------------------------------------------------------------------------------------------------------------------------------------------------------------------------------------------------------------------------------------------------------------------------------------------------------------------------------------------------------------------------------------------------------------------------------------------------------------------------------------------------------------------------------------------------------------------------------------------------------------------------------------------------------------------------------------------------------------------------------------------------------------------------------------------------------------------------------------------------------------------------------------------------------------------------------------------------------------------------------------------------------------------------------------------------------------------------------------------------------------------------------------------------------------------------------|
| L= 11.5 cm              |                                                                                                                                                                                                                                                                                                                                                                                                                                                                                                                                                                                                                                                                                                                                                                                                                                                                                                                                                                                                                                                                                                                                                                                                                                                                                                                                                                                                                                                                                                                                                                                                                                                                                                                                                                                                                                                                                                                                                                                                                                                                                                                                |
| Tip 0.5 mm              | SM-8140 FNS                                                                                                                                                                                                                                                                                                                                                                                                                                                                                                                                                                                                                                                                                                                                                                                                                                                                                                                                                                                                                                                                                                                                                                                                                                                                                                                                                                                                                                                                                                                                                                                                                                                                                                                                                                                                                                                                                                                                                                                                                                                                                                                    |
|                         |                                                                                                                                                                                                                                                                                                                                                                                                                                                                                                                                                                                                                                                                                                                                                                                                                                                                                                                                                                                                                                                                                                                                                                                                                                                                                                                                                                                                                                                                                                                                                                                                                                                                                                                                                                                                                                                                                                                                                                                                                                                                                                                                |
| Jeweler # 5             |                                                                                                                                                                                                                                                                                                                                                                                                                                                                                                                                                                                                                                                                                                                                                                                                                                                                                                                                                                                                                                                                                                                                                                                                                                                                                                                                                                                                                                                                                                                                                                                                                                                                                                                                                                                                                                                                                                                                                                                                                                                                                                                                |
| L= 11.5 cm              | 2N1 24 42 ENS                                                                                                                                                                                                                                                                                                                                                                                                                                                                                                                                                                                                                                                                                                                                                                                                                                                                                                                                                                                                                                                                                                                                                                                                                                                                                                                                                                                                                                                                                                                                                                                                                                                                                                                                                                                                                                                                                                                                                                                                                                                                                                                  |
| Tip 0.5 mm              | SM-8142 FNS                                                                                                                                                                                                                                                                                                                                                                                                                                                                                                                                                                                                                                                                                                                                                                                                                                                                                                                                                                                                                                                                                                                                                                                                                                                                                                                                                                                                                                                                                                                                                                                                                                                                                                                                                                                                                                                                                                                                                                                                                                                                                                                    |
| Straight Full Non-Stick |                                                                                                                                                                                                                                                                                                                                                                                                                                                                                                                                                                                                                                                                                                                                                                                                                                                                                                                                                                                                                                                                                                                                                                                                                                                                                                                                                                                                                                                                                                                                                                                                                                                                                                                                                                                                                                                                                                                                                                                                                                                                                                                                |
| L= 12.0 cm              |                                                                                                                                                                                                                                                                                                                                                                                                                                                                                                                                                                                                                                                                                                                                                                                                                                                                                                                                                                                                                                                                                                                                                                                                                                                                                                                                                                                                                                                                                                                                                                                                                                                                                                                                                                                                                                                                                                                                                                                                                                                                                                                                |
| Tip 1.0 mm              | SM-8143 FNS                                                                                                                                                                                                                                                                                                                                                                                                                                                                                                                                                                                                                                                                                                                                                                                                                                                                                                                                                                                                                                                                                                                                                                                                                                                                                                                                                                                                                                                                                                                                                                                                                                                                                                                                                                                                                                                                                                                                                                                                                                                                                                                    |
|                         |                                                                                                                                                                                                                                                                                                                                                                                                                                                                                                                                                                                                                                                                                                                                                                                                                                                                                                                                                                                                                                                                                                                                                                                                                                                                                                                                                                                                                                                                                                                                                                                                                                                                                                                                                                                                                                                                                                                                                                                                                                                                                                                                |
| Straight (Ang.)         |                                                                                                                                                                                                                                                                                                                                                                                                                                                                                                                                                                                                                                                                                                                                                                                                                                                                                                                                                                                                                                                                                                                                                                                                                                                                                                                                                                                                                                                                                                                                                                                                                                                                                                                                                                                                                                                                                                                                                                                                                                                                                                                                |
| L= 16.0 cm              |                                                                                                                                                                                                                                                                                                                                                                                                                                                                                                                                                                                                                                                                                                                                                                                                                                                                                                                                                                                                                                                                                                                                                                                                                                                                                                                                                                                                                                                                                                                                                                                                                                                                                                                                                                                                                                                                                                                                                                                                                                                                                                                                |
| Tip 1.0 mm              | SM-8144 FNS                                                                                                                                                                                                                                                                                                                                                                                                                                                                                                                                                                                                                                                                                                                                                                                                                                                                                                                                                                                                                                                                                                                                                                                                                                                                                                                                                                                                                                                                                                                                                                                                                                                                                                                                                                                                                                                                                                                                                                                                                                                                                                                    |
| Bayonet Full Non-Stick  |                                                                                                                                                                                                                                                                                                                                                                                                                                                                                                                                                                                                                                                                                                                                                                                                                                                                                                                                                                                                                                                                                                                                                                                                                                                                                                                                                                                                                                                                                                                                                                                                                                                                                                                                                                                                                                                                                                                                                                                                                                                                                                                                |
| L= 18.0 cm              |                                                                                                                                                                                                                                                                                                                                                                                                                                                                                                                                                                                                                                                                                                                                                                                                                                                                                                                                                                                                                                                                                                                                                                                                                                                                                                                                                                                                                                                                                                                                                                                                                                                                                                                                                                                                                                                                                                                                                                                                                                                                                                                                |
| Tip 1.0 mm              | SM-8145 FNS                                                                                                                                                                                                                                                                                                                                                                                                                                                                                                                                                                                                                                                                                                                                                                                                                                                                                                                                                                                                                                                                                                                                                                                                                                                                                                                                                                                                                                                                                                                                                                                                                                                                                                                                                                                                                                                                                                                                                                                                                                                                                                                    |
| <b>5</b>                |                                                                                                                                                                                                                                                                                                                                                                                                                                                                                                                                                                                                                                                                                                                                                                                                                                                                                                                                                                                                                                                                                                                                                                                                                                                                                                                                                                                                                                                                                                                                                                                                                                                                                                                                                                                                                                                                                                                                                                                                                                                                                                                                |
| Bayonet Full Non-Stick  |                                                                                                                                                                                                                                                                                                                                                                                                                                                                                                                                                                                                                                                                                                                                                                                                                                                                                                                                                                                                                                                                                                                                                                                                                                                                                                                                                                                                                                                                                                                                                                                                                                                                                                                                                                                                                                                                                                                                                                                                                                                                                                                                |
| L= 20.0 cm              |                                                                                                                                                                                                                                                                                                                                                                                                                                                                                                                                                                                                                                                                                                                                                                                                                                                                                                                                                                                                                                                                                                                                                                                                                                                                                                                                                                                                                                                                                                                                                                                                                                                                                                                                                                                                                                                                                                                                                                                                                                                                                                                                |
| Tip 1.5 mm              | SM-8146 FNS                                                                                                                                                                                                                                                                                                                                                                                                                                                                                                                                                                                                                                                                                                                                                                                                                                                                                                                                                                                                                                                                                                                                                                                                                                                                                                                                                                                                                                                                                                                                                                                                                                                                                                                                                                                                                                                                                                                                                                                                                                                                                                                    |
| Bayonet Full Non-Stick  | The state of the s |
| L= 22.0 cm              |                                                                                                                                                                                                                                                                                                                                                                                                                                                                                                                                                                                                                                                                                                                                                                                                                                                                                                                                                                                                                                                                                                                                                                                                                                                                                                                                                                                                                                                                                                                                                                                                                                                                                                                                                                                                                                                                                                                                                                                                                                                                                                                                |
|                         | SM-8147 FNS                                                                                                                                                                                                                                                                                                                                                                                                                                                                                                                                                                                                                                                                                                                                                                                                                                                                                                                                                                                                                                                                                                                                                                                                                                                                                                                                                                                                                                                                                                                                                                                                                                                                                                                                                                                                                                                                                                                                                                                                                                                                                                                    |
| Tip 1.5 mm              | Sivi-0147 FINS                                                                                                                                                                                                                                                                                                                                                                                                                                                                                                                                                                                                                                                                                                                                                                                                                                                                                                                                                                                                                                                                                                                                                                                                                                                                                                                                                                                                                                                                                                                                                                                                                                                                                                                                                                                                                                                                                                                                                                                                                                                                                                                 |
| Bayonet Full Non-Stick  |                                                                                                                                                                                                                                                                                                                                                                                                                                                                                                                                                                                                                                                                                                                                                                                                                                                                                                                                                                                                                                                                                                                                                                                                                                                                                                                                                                                                                                                                                                                                                                                                                                                                                                                                                                                                                                                                                                                                                                                                                                                                                                                                |
| L= 22.0 cm              |                                                                                                                                                                                                                                                                                                                                                                                                                                                                                                                                                                                                                                                                                                                                                                                                                                                                                                                                                                                                                                                                                                                                                                                                                                                                                                                                                                                                                                                                                                                                                                                                                                                                                                                                                                                                                                                                                                                                                                                                                                                                                                                                |
| Tip 1.0 mm              | SM-8148 FNS                                                                                                                                                                                                                                                                                                                                                                                                                                                                                                                                                                                                                                                                                                                                                                                                                                                                                                                                                                                                                                                                                                                                                                                                                                                                                                                                                                                                                                                                                                                                                                                                                                                                                                                                                                                                                                                                                                                                                                                                                                                                                                                    |
| וווווו ט.ו קוו          |                                                                                                                                                                                                                                                                                                                                                                                                                                                                                                                                                                                                                                                                                                                                                                                                                                                                                                                                                                                                                                                                                                                                                                                                                                                                                                                                                                                                                                                                                                                                                                                                                                                                                                                                                                                                                                                                                                                                                                                                                                                                                                                                |

| Jeweler # 5             |                |
|-------------------------|----------------|
| L= 11.5 cm              |                |
| Tip 0.5 mm              | SM-8155 FNS    |
|                         |                |
| Jeweler # 5             |                |
| L= 11.5 cm              | SM-8156 FNS    |
| Tip 0.5 mm              | SIVI-0130 FINS |
| Straight Full Non-Stick |                |
| L= 12.0 cm              |                |
| Tip 1.0 mm              | SM-8157 FNS    |
|                         |                |
| Straight (Ang.)         |                |
| L= 16.0 cm              | SM-8158 FNS    |
| Tip 1.0 mm              | OW-010011NO    |
| Bayonet Full Non-Stick  |                |
| L= 18.0 cm              | SM-8159 FNS    |
| Tip 1.0 mm              | 2M-0139 FN2    |
| Bayonet Full Non-Stick  |                |
| L= 20.0 cm              |                |
| Tip 1.5 mm              | SM-8160 FNS    |
|                         |                |
| Bayonet Full Non-Stick  |                |
| L= 22.0 cm              | OM 04C4 FNO    |
| Tip 1.5 mm              | SM-8161 FNS    |
| D (5 11)                | 0              |
| Bayonet Full Non-Stick  |                |
| L= 22.0 cm              | SM-8162 FNS    |
| Tip 1.0 mm              | C 01021110     |