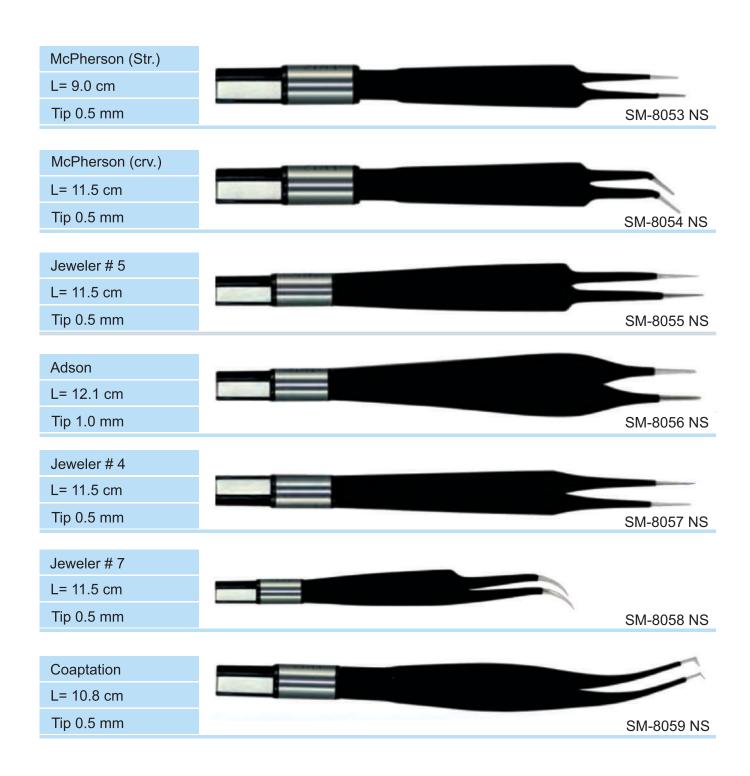

| Jeweler # 5             |                                                                                                                                                                                                                                                                                                                                                                                                                                                                                                                                                                                                                                                                                                                                                                                                                                                                                                                                                                                                                                                                                                                                                                                                                                                                                                                                                                                                                                                                                                                                                                                                                                                                                                                                                                                                                                                                                                                                                                                                                                                                                                                                |
|-------------------------|--------------------------------------------------------------------------------------------------------------------------------------------------------------------------------------------------------------------------------------------------------------------------------------------------------------------------------------------------------------------------------------------------------------------------------------------------------------------------------------------------------------------------------------------------------------------------------------------------------------------------------------------------------------------------------------------------------------------------------------------------------------------------------------------------------------------------------------------------------------------------------------------------------------------------------------------------------------------------------------------------------------------------------------------------------------------------------------------------------------------------------------------------------------------------------------------------------------------------------------------------------------------------------------------------------------------------------------------------------------------------------------------------------------------------------------------------------------------------------------------------------------------------------------------------------------------------------------------------------------------------------------------------------------------------------------------------------------------------------------------------------------------------------------------------------------------------------------------------------------------------------------------------------------------------------------------------------------------------------------------------------------------------------------------------------------------------------------------------------------------------------|
| L= 11.5 cm              |                                                                                                                                                                                                                                                                                                                                                                                                                                                                                                                                                                                                                                                                                                                                                                                                                                                                                                                                                                                                                                                                                                                                                                                                                                                                                                                                                                                                                                                                                                                                                                                                                                                                                                                                                                                                                                                                                                                                                                                                                                                                                                                                |
| Tip 0.5 mm              | SM-8140 FNS                                                                                                                                                                                                                                                                                                                                                                                                                                                                                                                                                                                                                                                                                                                                                                                                                                                                                                                                                                                                                                                                                                                                                                                                                                                                                                                                                                                                                                                                                                                                                                                                                                                                                                                                                                                                                                                                                                                                                                                                                                                                                                                    |
|                         |                                                                                                                                                                                                                                                                                                                                                                                                                                                                                                                                                                                                                                                                                                                                                                                                                                                                                                                                                                                                                                                                                                                                                                                                                                                                                                                                                                                                                                                                                                                                                                                                                                                                                                                                                                                                                                                                                                                                                                                                                                                                                                                                |
| Jeweler # 5             |                                                                                                                                                                                                                                                                                                                                                                                                                                                                                                                                                                                                                                                                                                                                                                                                                                                                                                                                                                                                                                                                                                                                                                                                                                                                                                                                                                                                                                                                                                                                                                                                                                                                                                                                                                                                                                                                                                                                                                                                                                                                                                                                |
| L= 11.5 cm              | 2N1 24 42 ENS                                                                                                                                                                                                                                                                                                                                                                                                                                                                                                                                                                                                                                                                                                                                                                                                                                                                                                                                                                                                                                                                                                                                                                                                                                                                                                                                                                                                                                                                                                                                                                                                                                                                                                                                                                                                                                                                                                                                                                                                                                                                                                                  |
| Tip 0.5 mm              | SM-8142 FNS                                                                                                                                                                                                                                                                                                                                                                                                                                                                                                                                                                                                                                                                                                                                                                                                                                                                                                                                                                                                                                                                                                                                                                                                                                                                                                                                                                                                                                                                                                                                                                                                                                                                                                                                                                                                                                                                                                                                                                                                                                                                                                                    |
| Straight Full Non-Stick |                                                                                                                                                                                                                                                                                                                                                                                                                                                                                                                                                                                                                                                                                                                                                                                                                                                                                                                                                                                                                                                                                                                                                                                                                                                                                                                                                                                                                                                                                                                                                                                                                                                                                                                                                                                                                                                                                                                                                                                                                                                                                                                                |
| L= 12.0 cm              |                                                                                                                                                                                                                                                                                                                                                                                                                                                                                                                                                                                                                                                                                                                                                                                                                                                                                                                                                                                                                                                                                                                                                                                                                                                                                                                                                                                                                                                                                                                                                                                                                                                                                                                                                                                                                                                                                                                                                                                                                                                                                                                                |
| Tip 1.0 mm              | SM-8143 FNS                                                                                                                                                                                                                                                                                                                                                                                                                                                                                                                                                                                                                                                                                                                                                                                                                                                                                                                                                                                                                                                                                                                                                                                                                                                                                                                                                                                                                                                                                                                                                                                                                                                                                                                                                                                                                                                                                                                                                                                                                                                                                                                    |
|                         |                                                                                                                                                                                                                                                                                                                                                                                                                                                                                                                                                                                                                                                                                                                                                                                                                                                                                                                                                                                                                                                                                                                                                                                                                                                                                                                                                                                                                                                                                                                                                                                                                                                                                                                                                                                                                                                                                                                                                                                                                                                                                                                                |
| Straight (Ang.)         |                                                                                                                                                                                                                                                                                                                                                                                                                                                                                                                                                                                                                                                                                                                                                                                                                                                                                                                                                                                                                                                                                                                                                                                                                                                                                                                                                                                                                                                                                                                                                                                                                                                                                                                                                                                                                                                                                                                                                                                                                                                                                                                                |
| L= 16.0 cm              |                                                                                                                                                                                                                                                                                                                                                                                                                                                                                                                                                                                                                                                                                                                                                                                                                                                                                                                                                                                                                                                                                                                                                                                                                                                                                                                                                                                                                                                                                                                                                                                                                                                                                                                                                                                                                                                                                                                                                                                                                                                                                                                                |
| Tip 1.0 mm              | SM-8144 FNS                                                                                                                                                                                                                                                                                                                                                                                                                                                                                                                                                                                                                                                                                                                                                                                                                                                                                                                                                                                                                                                                                                                                                                                                                                                                                                                                                                                                                                                                                                                                                                                                                                                                                                                                                                                                                                                                                                                                                                                                                                                                                                                    |
| Bayonet Full Non-Stick  |                                                                                                                                                                                                                                                                                                                                                                                                                                                                                                                                                                                                                                                                                                                                                                                                                                                                                                                                                                                                                                                                                                                                                                                                                                                                                                                                                                                                                                                                                                                                                                                                                                                                                                                                                                                                                                                                                                                                                                                                                                                                                                                                |
| L= 18.0 cm              |                                                                                                                                                                                                                                                                                                                                                                                                                                                                                                                                                                                                                                                                                                                                                                                                                                                                                                                                                                                                                                                                                                                                                                                                                                                                                                                                                                                                                                                                                                                                                                                                                                                                                                                                                                                                                                                                                                                                                                                                                                                                                                                                |
| Tip 1.0 mm              | SM-8145 FNS                                                                                                                                                                                                                                                                                                                                                                                                                                                                                                                                                                                                                                                                                                                                                                                                                                                                                                                                                                                                                                                                                                                                                                                                                                                                                                                                                                                                                                                                                                                                                                                                                                                                                                                                                                                                                                                                                                                                                                                                                                                                                                                    |
| <b>5</b>                |                                                                                                                                                                                                                                                                                                                                                                                                                                                                                                                                                                                                                                                                                                                                                                                                                                                                                                                                                                                                                                                                                                                                                                                                                                                                                                                                                                                                                                                                                                                                                                                                                                                                                                                                                                                                                                                                                                                                                                                                                                                                                                                                |
| Bayonet Full Non-Stick  |                                                                                                                                                                                                                                                                                                                                                                                                                                                                                                                                                                                                                                                                                                                                                                                                                                                                                                                                                                                                                                                                                                                                                                                                                                                                                                                                                                                                                                                                                                                                                                                                                                                                                                                                                                                                                                                                                                                                                                                                                                                                                                                                |
| L= 20.0 cm              |                                                                                                                                                                                                                                                                                                                                                                                                                                                                                                                                                                                                                                                                                                                                                                                                                                                                                                                                                                                                                                                                                                                                                                                                                                                                                                                                                                                                                                                                                                                                                                                                                                                                                                                                                                                                                                                                                                                                                                                                                                                                                                                                |
| Tip 1.5 mm              | SM-8146 FNS                                                                                                                                                                                                                                                                                                                                                                                                                                                                                                                                                                                                                                                                                                                                                                                                                                                                                                                                                                                                                                                                                                                                                                                                                                                                                                                                                                                                                                                                                                                                                                                                                                                                                                                                                                                                                                                                                                                                                                                                                                                                                                                    |
| Bayonet Full Non-Stick  | The state of the s |
| L= 22.0 cm              |                                                                                                                                                                                                                                                                                                                                                                                                                                                                                                                                                                                                                                                                                                                                                                                                                                                                                                                                                                                                                                                                                                                                                                                                                                                                                                                                                                                                                                                                                                                                                                                                                                                                                                                                                                                                                                                                                                                                                                                                                                                                                                                                |
|                         | SM-8147 FNS                                                                                                                                                                                                                                                                                                                                                                                                                                                                                                                                                                                                                                                                                                                                                                                                                                                                                                                                                                                                                                                                                                                                                                                                                                                                                                                                                                                                                                                                                                                                                                                                                                                                                                                                                                                                                                                                                                                                                                                                                                                                                                                    |
| Tip 1.5 mm              | Sivi-0147 FINS                                                                                                                                                                                                                                                                                                                                                                                                                                                                                                                                                                                                                                                                                                                                                                                                                                                                                                                                                                                                                                                                                                                                                                                                                                                                                                                                                                                                                                                                                                                                                                                                                                                                                                                                                                                                                                                                                                                                                                                                                                                                                                                 |
| Bayonet Full Non-Stick  |                                                                                                                                                                                                                                                                                                                                                                                                                                                                                                                                                                                                                                                                                                                                                                                                                                                                                                                                                                                                                                                                                                                                                                                                                                                                                                                                                                                                                                                                                                                                                                                                                                                                                                                                                                                                                                                                                                                                                                                                                                                                                                                                |
| L= 22.0 cm              |                                                                                                                                                                                                                                                                                                                                                                                                                                                                                                                                                                                                                                                                                                                                                                                                                                                                                                                                                                                                                                                                                                                                                                                                                                                                                                                                                                                                                                                                                                                                                                                                                                                                                                                                                                                                                                                                                                                                                                                                                                                                                                                                |
| Tip 1.0 mm              | SM-8148 FNS                                                                                                                                                                                                                                                                                                                                                                                                                                                                                                                                                                                                                                                                                                                                                                                                                                                                                                                                                                                                                                                                                                                                                                                                                                                                                                                                                                                                                                                                                                                                                                                                                                                                                                                                                                                                                                                                                                                                                                                                                                                                                                                    |
| וווווו ט.ו קוו          |                                                                                                                                                                                                                                                                                                                                                                                                                                                                                                                                                                                                                                                                                                                                                                                                                                                                                                                                                                                                                                                                                                                                                                                                                                                                                                                                                                                                                                                                                                                                                                                                                                                                                                                                                                                                                                                                                                                                                                                                                                                                                                                                |

| Jeweler # 5             |                |
|-------------------------|----------------|
| L= 11.5 cm              |                |
| Tip 0.5 mm              | SM-8155 FNS    |
|                         |                |
| Jeweler # 5             |                |
| L= 11.5 cm              | SM-8156 FNS    |
| Tip 0.5 mm              | SIVI-0130 FINS |
| Straight Full Non-Stick |                |
| L= 12.0 cm              |                |
| Tip 1.0 mm              | SM-8157 FNS    |
|                         |                |
| Straight (Ang.)         |                |
| L= 16.0 cm              | SM-8158 FNS    |
| Tip 1.0 mm              | OW-010011NO    |
| Bayonet Full Non-Stick  |                |
| L= 18.0 cm              | SM-8159 FNS    |
| Tip 1.0 mm              | 2M-0139 FN2    |
| Bayonet Full Non-Stick  |                |
| L= 20.0 cm              |                |
| Tip 1.5 mm              | SM-8160 FNS    |
|                         |                |
| Bayonet Full Non-Stick  |                |
| L= 22.0 cm              | OM 04C4 FNO    |
| Tip 1.5 mm              | SM-8161 FNS    |
| D (5 11)                | 0              |
| Bayonet Full Non-Stick  |                |
| L= 22.0 cm              | SM-8162 FNS    |
| Tip 1.0 mm              | C 01021110     |