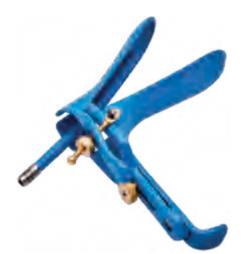

#### **Graves Vaginal Speculum** with smoke evacuation tube

**Small:** SM-8288

Medium: SM-8289 Large: SM-8290

### **VU-Max Speculum**

with smoke evacuation tube

**Small:** SM-8291 Medium: SM-8292 **Large:** SM-8293

### Pederson Vaginal Speculum

with smoke evacuation tube

**Small:** SM-8294 Medium: SM-8295 Large: SM-8296

### Cusco Speculum

with smoke evacuation tube

**Small: SM-8297** Medium: SM-8298 Large: SM-8299

### VU-More (Graves) Speculum

with smoke evacuation tube **Small:** SM-8300

Medium: SM-8301 **Large:** SM-8302

**Small:** SM-8303 Medium: SM-8304 Large: SM-8305

Superior Quality Instruments

Galib Road Small Industrial Estate Sialkot-51310 Pakistan