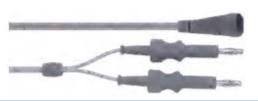

### Silicone Bipolar Cables 10" (3.0m)

SM-8178

Instrument Connector: USA 2-Pin Plug Generator Connector: 4.0mm Banana Plug

Compatibility: Valleylab, Conmed, Codman, Olpympus

and Mbst Bipolar Generator

#### Silicone Bipolar Cables 10" (3.0m)

SM-8180

Instrument Connector: European Flat Plug Generator Connector: 4.0mm Banana Plug Compatibility: Valleylab, Conmed, Codman, Olpympus & Mbst Bipolar Generator

### Silicone Bipolar Cables 10" (3.0m)

SM-8182

Instrument Connector: USA2-Pin Plug Generator Connector: Erbe Type Compatibility: Eibe, Siemens, Downs

### Silicone Bipolar Cables 10" (3.0m)

SM-8179

Instrument Connector: European Flat Plug

Generator Connector: Martin Type

Compatibility: Aesculap, Martin, Wolf, Berchold

### Silicone Bipolar Cables 10" (3.0m)

SM-8181

Instrument Connector: USA2-Pin Plug Generator Connector: Martin Type

Compatibility: Aesculap, Martin, Wolf, Berchold

### Silicone Bipolar Cables 10" (3.0m)

SM-8183

Instrument Connector: USA2-Pin Plug Generator Connector: Pin Distance 29.0mm

Compatibility: Valleylab, EMS, Dolley

## Silicone Bipolar Cables 10" (3.0m)

SM-8184

Instrument Connector: European Flat Plug Generator Connector: Pin Distance 29.0mm Compatibility: Valleylab, EMS, Dolley

Plate Electrode Small Reusable SM-8266