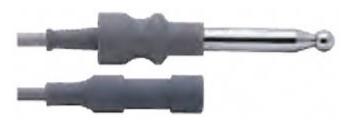

### Silicone Monopolar Cables 10" (3.0m)

SM-8185

Instrument Connector: Screw Type

Generator Connector: Standard Bovie 8.0mm Plug

Compatibility: Valleylab, Conmed, Bovie