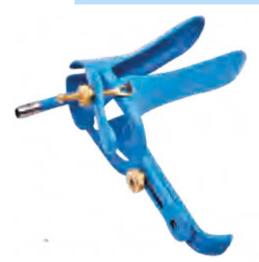

### Cusco Speculum

with smoke evacuation tube

**Small: SM-8297** Medium: SM-8298 Large: SM-8299