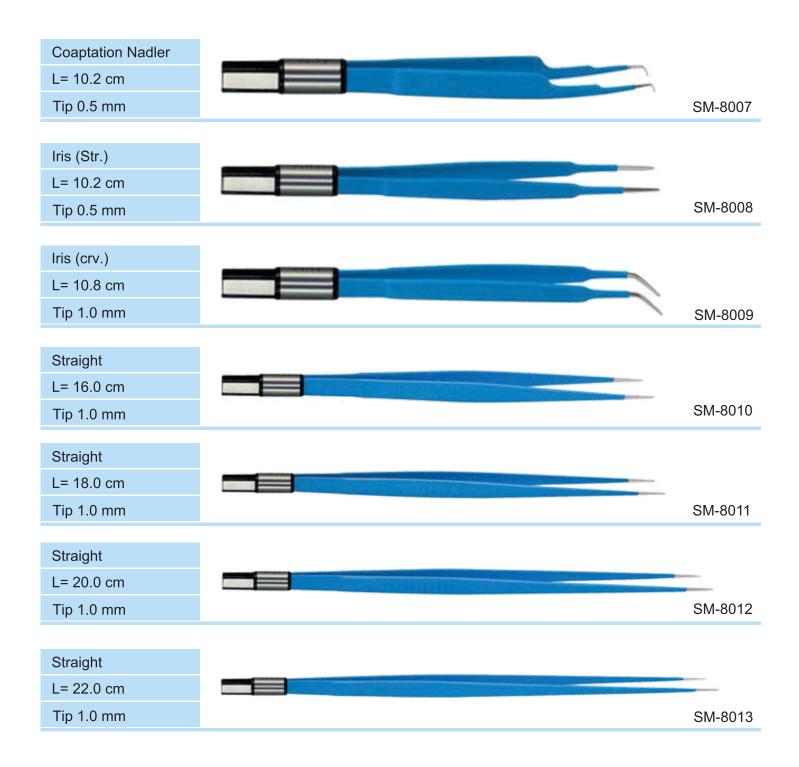

## **European Bipolar Forceps |**

# **European Bipolar Forceps |**

## **European Bipolar Forceps**