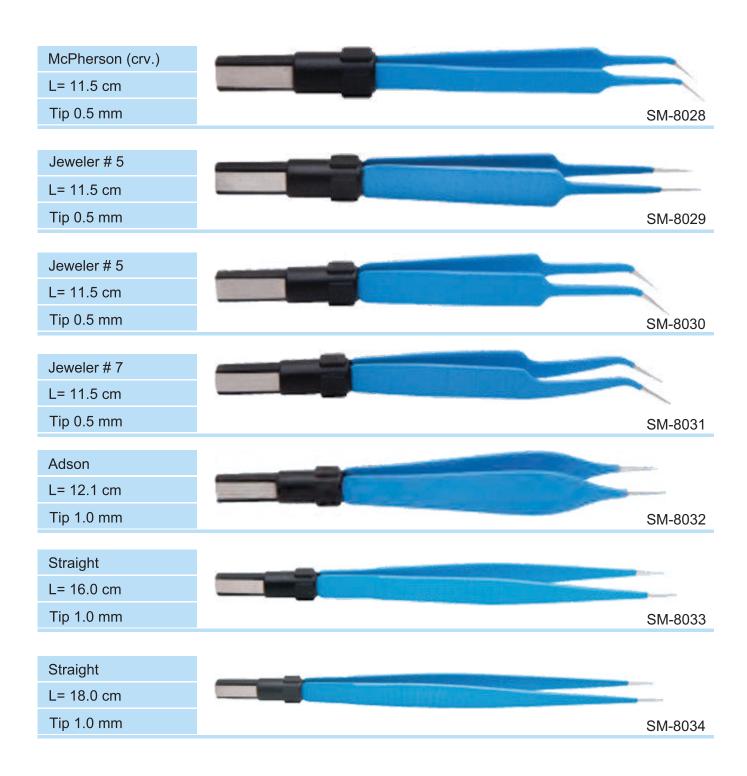

| Jeweler # 5             |                                                                                                                                                                                                                                                                                                                                                                                                                                                                                                                                                                                                                                                                                                                                                                                                                                                                                                                                                                                                                                                                                                                                                                                                                                                                                                                                                                                                                                                                                                                                                                                                                                                                                                                                                                                                                                                                                                                                                                                                                                                                                                                                |
|-------------------------|--------------------------------------------------------------------------------------------------------------------------------------------------------------------------------------------------------------------------------------------------------------------------------------------------------------------------------------------------------------------------------------------------------------------------------------------------------------------------------------------------------------------------------------------------------------------------------------------------------------------------------------------------------------------------------------------------------------------------------------------------------------------------------------------------------------------------------------------------------------------------------------------------------------------------------------------------------------------------------------------------------------------------------------------------------------------------------------------------------------------------------------------------------------------------------------------------------------------------------------------------------------------------------------------------------------------------------------------------------------------------------------------------------------------------------------------------------------------------------------------------------------------------------------------------------------------------------------------------------------------------------------------------------------------------------------------------------------------------------------------------------------------------------------------------------------------------------------------------------------------------------------------------------------------------------------------------------------------------------------------------------------------------------------------------------------------------------------------------------------------------------|
| L= 11.5 cm              |                                                                                                                                                                                                                                                                                                                                                                                                                                                                                                                                                                                                                                                                                                                                                                                                                                                                                                                                                                                                                                                                                                                                                                                                                                                                                                                                                                                                                                                                                                                                                                                                                                                                                                                                                                                                                                                                                                                                                                                                                                                                                                                                |
| Tip 0.5 mm              | SM-8140 FNS                                                                                                                                                                                                                                                                                                                                                                                                                                                                                                                                                                                                                                                                                                                                                                                                                                                                                                                                                                                                                                                                                                                                                                                                                                                                                                                                                                                                                                                                                                                                                                                                                                                                                                                                                                                                                                                                                                                                                                                                                                                                                                                    |
|                         |                                                                                                                                                                                                                                                                                                                                                                                                                                                                                                                                                                                                                                                                                                                                                                                                                                                                                                                                                                                                                                                                                                                                                                                                                                                                                                                                                                                                                                                                                                                                                                                                                                                                                                                                                                                                                                                                                                                                                                                                                                                                                                                                |
| Jeweler # 5             |                                                                                                                                                                                                                                                                                                                                                                                                                                                                                                                                                                                                                                                                                                                                                                                                                                                                                                                                                                                                                                                                                                                                                                                                                                                                                                                                                                                                                                                                                                                                                                                                                                                                                                                                                                                                                                                                                                                                                                                                                                                                                                                                |
| L= 11.5 cm              | 2N1 24 42 ENS                                                                                                                                                                                                                                                                                                                                                                                                                                                                                                                                                                                                                                                                                                                                                                                                                                                                                                                                                                                                                                                                                                                                                                                                                                                                                                                                                                                                                                                                                                                                                                                                                                                                                                                                                                                                                                                                                                                                                                                                                                                                                                                  |
| Tip 0.5 mm              | SM-8142 FNS                                                                                                                                                                                                                                                                                                                                                                                                                                                                                                                                                                                                                                                                                                                                                                                                                                                                                                                                                                                                                                                                                                                                                                                                                                                                                                                                                                                                                                                                                                                                                                                                                                                                                                                                                                                                                                                                                                                                                                                                                                                                                                                    |
| Straight Full Non-Stick |                                                                                                                                                                                                                                                                                                                                                                                                                                                                                                                                                                                                                                                                                                                                                                                                                                                                                                                                                                                                                                                                                                                                                                                                                                                                                                                                                                                                                                                                                                                                                                                                                                                                                                                                                                                                                                                                                                                                                                                                                                                                                                                                |
| L= 12.0 cm              |                                                                                                                                                                                                                                                                                                                                                                                                                                                                                                                                                                                                                                                                                                                                                                                                                                                                                                                                                                                                                                                                                                                                                                                                                                                                                                                                                                                                                                                                                                                                                                                                                                                                                                                                                                                                                                                                                                                                                                                                                                                                                                                                |
| Tip 1.0 mm              | SM-8143 FNS                                                                                                                                                                                                                                                                                                                                                                                                                                                                                                                                                                                                                                                                                                                                                                                                                                                                                                                                                                                                                                                                                                                                                                                                                                                                                                                                                                                                                                                                                                                                                                                                                                                                                                                                                                                                                                                                                                                                                                                                                                                                                                                    |
|                         |                                                                                                                                                                                                                                                                                                                                                                                                                                                                                                                                                                                                                                                                                                                                                                                                                                                                                                                                                                                                                                                                                                                                                                                                                                                                                                                                                                                                                                                                                                                                                                                                                                                                                                                                                                                                                                                                                                                                                                                                                                                                                                                                |
| Straight (Ang.)         |                                                                                                                                                                                                                                                                                                                                                                                                                                                                                                                                                                                                                                                                                                                                                                                                                                                                                                                                                                                                                                                                                                                                                                                                                                                                                                                                                                                                                                                                                                                                                                                                                                                                                                                                                                                                                                                                                                                                                                                                                                                                                                                                |
| L= 16.0 cm              |                                                                                                                                                                                                                                                                                                                                                                                                                                                                                                                                                                                                                                                                                                                                                                                                                                                                                                                                                                                                                                                                                                                                                                                                                                                                                                                                                                                                                                                                                                                                                                                                                                                                                                                                                                                                                                                                                                                                                                                                                                                                                                                                |
| Tip 1.0 mm              | SM-8144 FNS                                                                                                                                                                                                                                                                                                                                                                                                                                                                                                                                                                                                                                                                                                                                                                                                                                                                                                                                                                                                                                                                                                                                                                                                                                                                                                                                                                                                                                                                                                                                                                                                                                                                                                                                                                                                                                                                                                                                                                                                                                                                                                                    |
| Bayonet Full Non-Stick  |                                                                                                                                                                                                                                                                                                                                                                                                                                                                                                                                                                                                                                                                                                                                                                                                                                                                                                                                                                                                                                                                                                                                                                                                                                                                                                                                                                                                                                                                                                                                                                                                                                                                                                                                                                                                                                                                                                                                                                                                                                                                                                                                |
| L= 18.0 cm              |                                                                                                                                                                                                                                                                                                                                                                                                                                                                                                                                                                                                                                                                                                                                                                                                                                                                                                                                                                                                                                                                                                                                                                                                                                                                                                                                                                                                                                                                                                                                                                                                                                                                                                                                                                                                                                                                                                                                                                                                                                                                                                                                |
| Tip 1.0 mm              | SM-8145 FNS                                                                                                                                                                                                                                                                                                                                                                                                                                                                                                                                                                                                                                                                                                                                                                                                                                                                                                                                                                                                                                                                                                                                                                                                                                                                                                                                                                                                                                                                                                                                                                                                                                                                                                                                                                                                                                                                                                                                                                                                                                                                                                                    |
| <b>5</b>                |                                                                                                                                                                                                                                                                                                                                                                                                                                                                                                                                                                                                                                                                                                                                                                                                                                                                                                                                                                                                                                                                                                                                                                                                                                                                                                                                                                                                                                                                                                                                                                                                                                                                                                                                                                                                                                                                                                                                                                                                                                                                                                                                |
| Bayonet Full Non-Stick  |                                                                                                                                                                                                                                                                                                                                                                                                                                                                                                                                                                                                                                                                                                                                                                                                                                                                                                                                                                                                                                                                                                                                                                                                                                                                                                                                                                                                                                                                                                                                                                                                                                                                                                                                                                                                                                                                                                                                                                                                                                                                                                                                |
| L= 20.0 cm              |                                                                                                                                                                                                                                                                                                                                                                                                                                                                                                                                                                                                                                                                                                                                                                                                                                                                                                                                                                                                                                                                                                                                                                                                                                                                                                                                                                                                                                                                                                                                                                                                                                                                                                                                                                                                                                                                                                                                                                                                                                                                                                                                |
| Tip 1.5 mm              | SM-8146 FNS                                                                                                                                                                                                                                                                                                                                                                                                                                                                                                                                                                                                                                                                                                                                                                                                                                                                                                                                                                                                                                                                                                                                                                                                                                                                                                                                                                                                                                                                                                                                                                                                                                                                                                                                                                                                                                                                                                                                                                                                                                                                                                                    |
| Bayonet Full Non-Stick  | The state of the s |
| L= 22.0 cm              |                                                                                                                                                                                                                                                                                                                                                                                                                                                                                                                                                                                                                                                                                                                                                                                                                                                                                                                                                                                                                                                                                                                                                                                                                                                                                                                                                                                                                                                                                                                                                                                                                                                                                                                                                                                                                                                                                                                                                                                                                                                                                                                                |
|                         | SM-8147 FNS                                                                                                                                                                                                                                                                                                                                                                                                                                                                                                                                                                                                                                                                                                                                                                                                                                                                                                                                                                                                                                                                                                                                                                                                                                                                                                                                                                                                                                                                                                                                                                                                                                                                                                                                                                                                                                                                                                                                                                                                                                                                                                                    |
| Tip 1.5 mm              | Sivi-0147 FINS                                                                                                                                                                                                                                                                                                                                                                                                                                                                                                                                                                                                                                                                                                                                                                                                                                                                                                                                                                                                                                                                                                                                                                                                                                                                                                                                                                                                                                                                                                                                                                                                                                                                                                                                                                                                                                                                                                                                                                                                                                                                                                                 |
| Bayonet Full Non-Stick  |                                                                                                                                                                                                                                                                                                                                                                                                                                                                                                                                                                                                                                                                                                                                                                                                                                                                                                                                                                                                                                                                                                                                                                                                                                                                                                                                                                                                                                                                                                                                                                                                                                                                                                                                                                                                                                                                                                                                                                                                                                                                                                                                |
| L= 22.0 cm              |                                                                                                                                                                                                                                                                                                                                                                                                                                                                                                                                                                                                                                                                                                                                                                                                                                                                                                                                                                                                                                                                                                                                                                                                                                                                                                                                                                                                                                                                                                                                                                                                                                                                                                                                                                                                                                                                                                                                                                                                                                                                                                                                |
| Tip 1.0 mm              | SM-8148 FNS                                                                                                                                                                                                                                                                                                                                                                                                                                                                                                                                                                                                                                                                                                                                                                                                                                                                                                                                                                                                                                                                                                                                                                                                                                                                                                                                                                                                                                                                                                                                                                                                                                                                                                                                                                                                                                                                                                                                                                                                                                                                                                                    |
| וווווו ט.ו קוו          |                                                                                                                                                                                                                                                                                                                                                                                                                                                                                                                                                                                                                                                                                                                                                                                                                                                                                                                                                                                                                                                                                                                                                                                                                                                                                                                                                                                                                                                                                                                                                                                                                                                                                                                                                                                                                                                                                                                                                                                                                                                                                                                                |

| Jeweler # 5             |                |
|-------------------------|----------------|
| L= 11.5 cm              |                |
| Tip 0.5 mm              | SM-8155 FNS    |
|                         |                |
| Jeweler # 5             |                |
| L= 11.5 cm              | SM-8156 FNS    |
| Tip 0.5 mm              | SIVI-0130 FINS |
| Straight Full Non-Stick |                |
| L= 12.0 cm              |                |
| Tip 1.0 mm              | SM-8157 FNS    |
|                         |                |
| Straight (Ang.)         |                |
| L= 16.0 cm              | SM-8158 FNS    |
| Tip 1.0 mm              | OW-010011NO    |
| Bayonet Full Non-Stick  |                |
| L= 18.0 cm              | SM-8159 FNS    |
| Tip 1.0 mm              | 2M-0139 FN2    |
| Bayonet Full Non-Stick  |                |
| L= 20.0 cm              |                |
| Tip 1.5 mm              | SM-8160 FNS    |
|                         |                |
| Bayonet Full Non-Stick  |                |
| L= 22.0 cm              | OM 04C4 FNO    |
| Tip 1.5 mm              | SM-8161 FNS    |
| D (5 11)                | 0              |
| Bayonet Full Non-Stick  |                |
| L= 22.0 cm              | SM-8162 FNS    |
| Tip 1.0 mm              | C 01021110     |