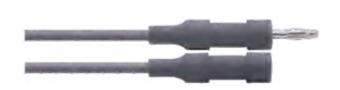

#### Silicone Bipolar Cables 10" (3.0m)

SM-8180

Instrument Connector: European Flat Plug Generator Connector: 4.0mm Banana Plug Compatibility: Valleylab, Conmed, Codman, Olpympus & Mbst Bipolar Generator