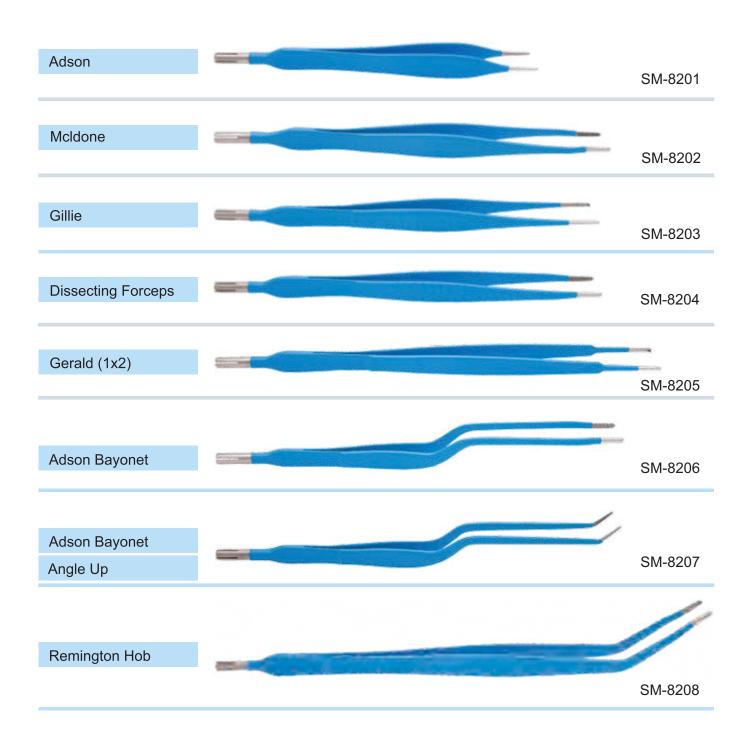

2

Instrument Connector: USA2-Pin Plug Generator Connector: Erbe Type Compatibility: Eibe, Siemens, Downs



### Silicone Bipolar Cables 10" (3.0m)

SM-8179

Instrument Connector: European Flat Plug

Generator Connector: Martin Type

Compatibility: Aesculap, Martin, Wolf, Berchold



### Silicone Bipolar Cables 10" (3.0m)

SM-8181

Instrument Connector: USA2-Pin Plug Generator Connector: Martin Type

Compatibility: Aesculap, Martin, Wolf, Berchold



### Silicone Bipolar Cables 10" (3.0m)

SM-8183

Instrument Connector: USA2-Pin Plug Generator Connector: Pin Distance 29.0mm

Compatibility: Valleylab, EMS, Dolley

## Silicone Bipolar Cables 10" (3.0m)

SM-8184

Instrument Connector: European Flat Plug Generator Connector: Pin Distance 29.0mm Compatibility: Valleylab, EMS, Dolley







































Plate Electrode Small Reusable SM-8266





## **Laparoscopic Electrodes** |

#### WITHOUT SUCTION

SM-8278-Hook Electrode (36cm)



SM-8280-Hook Electrode (36cm)



SM-8282Needle-Hook Electrode (36cm)



SM-8284Spatula-Hook Electrode (36cm)



SM-8286Ball-Hook Electrode (36cm)

#### WITH SUCTION

SM-8279L-Hook Electrode (Irrigation) (36cm)



SM-8281J-Hook Electrode (Irrigation) (36cm)



SM-8283Needle-Hook Electrode (Irrigation) (36cm)





SM-8287Ball-Hook Electrode (Irrigation) (36cm)

### **Laparoscopic Electrodes**



### **Electrosurgical Instruments for Gynecology**









#### **Graves Vaginal Speculum** with smoke evacuation tube

**Small:** SM-8288

Medium: SM-8289 Large: SM-8290

### **VU-Max Speculum**

with smoke evacuation tube

**Small:** SM-82