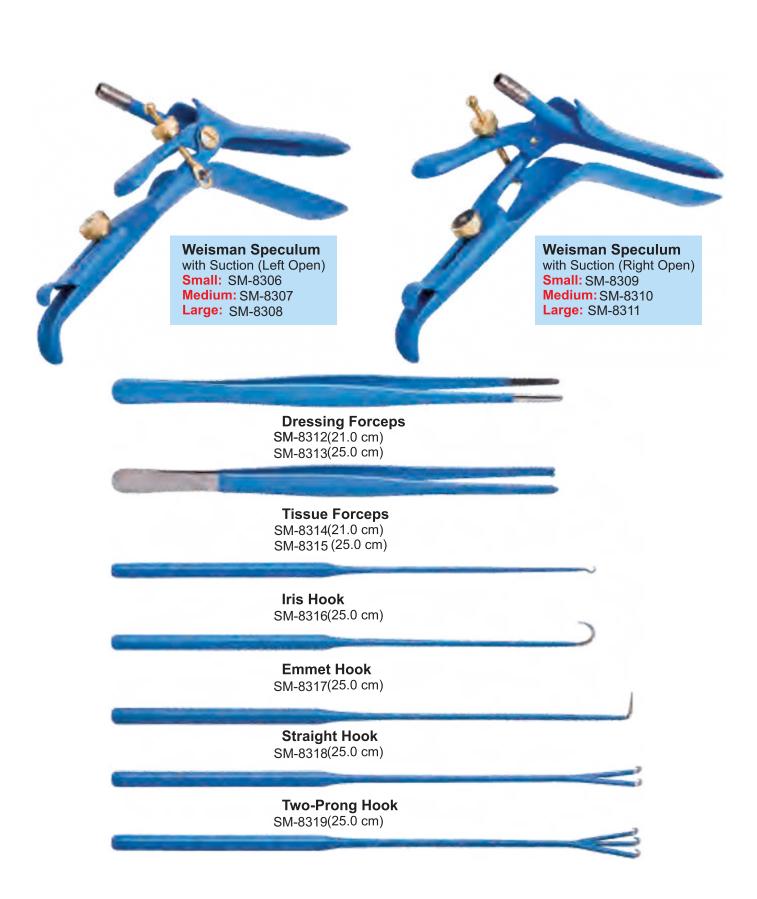

SM-8283Needle-Hook Electrode (Irrigation) (36cm)





SM-8287Ball-Hook Electrode (Irrigation) (36cm)

### **Laparoscopic Electrodes**



### **Electrosurgical Instruments for Gynecology**









#### **Graves Vaginal Speculum** with smoke evacuation tube

**Small:** SM-8288

Medium: SM-8289 Large: SM-8290

### **VU-Max Speculum**

with smoke evacuation tube

**Small:** SM-8291 Medium: SM-8292 **Large:** SM-8293

### Pederson Vaginal Speculum

with smoke evacuation tube

**Small:** SM-8294 Medium: SM-8295 Large: SM-8296



### Cusco Speculum

with smoke evacuation tube

**Small: SM-8297** Medium: SM-8298 Large: SM-8299



### VU-More (Graves) Speculum

with smoke evacuation tube **Small:** SM-8300

Medium: SM-8301 **Large:** SM-8302



**Small:** SM-8303 Medium: SM-8304 Large: SM-8305















Superior Quality Instruments

Galib Road Small Industrial Estate Sialkot-51310 Pakistan

Tel/ Fax: 0092-52-3555075 What's app: 0092 332 8687141 What's app: 0092-300-2192008

Email: info@sigalmedco.com / sigalmedco@gmail.com

Web: http://www.sigalmedco.com

http://www.sigaltools.com

Alibaba Store: http://sigalmedco.trustpass.alibaba.com