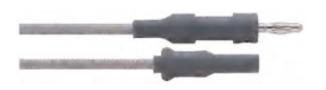

### Silicone Bipolar Cables 10" (3.0m)

SM-8178

Instrument Connector: USA 2-Pin Plug Generator Connector: 4.0mm Banana Plug

Compatibility: Valleylab, Conmed, Codman, Olpympus

and Mbst Bipolar Generator